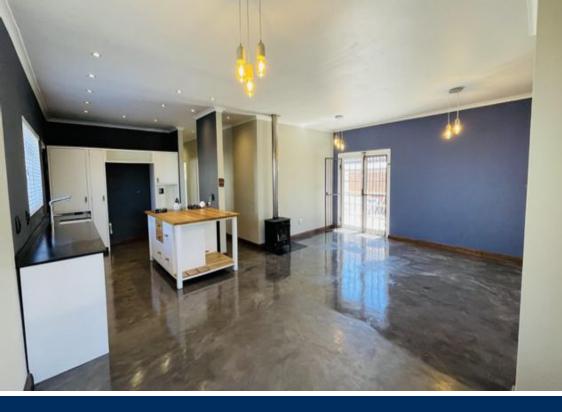

### Family home overlooking the Vlei

Rent INCLUSIVE of bi-monthly pool and garden services and good security with armed response. Renovated and modernised home with quality finishes that may be Smart enabled, should you wish. Open-plan kitchen, dining and living area with fireplace and doors to north patio with pool and braai area. 3 Bedrooms with built-in-cupboards and 2 bathrooms. Double auto garage with storage space and plumbed for washing machine. This fully walled property has easy to maintain garden with wellpoint irrigation and situated opposite the vlei with walking distance to Lakeside canoe and yacht club.