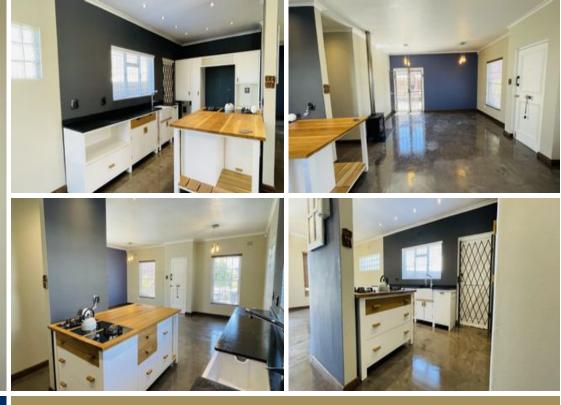

### Family home overlooking the Vlei

Rent INCLUSIVE of bi-monthly pool and garden services and good security with armed response. Renovated and modernised home with quality finishes that may be Smart enabled, should you wish. Open-plan kitchen, dining and living area with fireplace and doors to north patio with pool and braai area. 3 Bedrooms with built-in-cupboards and 2 bathrooms. Double auto garage with storage space and plumbed for washing machine. This fully walled property has easy to maintain garden with wellpoint irrigation and situated opposite the vlei with walking distance to Lakeside canoe and yacht club.