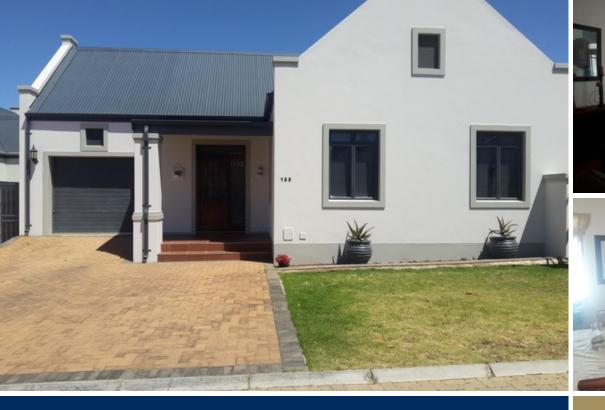

### 155 Botterblom Street, Oude Meule Rouxpark, Worcester

Oude Meule security estate Worcester. This well maintained and neat property is situated in popular Oude Meule security estate. This open plan kitchen living room ensures an easy and comfortable living. The kitchen is well equipped with ample built-in cupboards, oven, and hob. Wooden stack doors lead to the outside undercover braai area. There are 3 bedrooms with 2 bathrooms and a single garage.