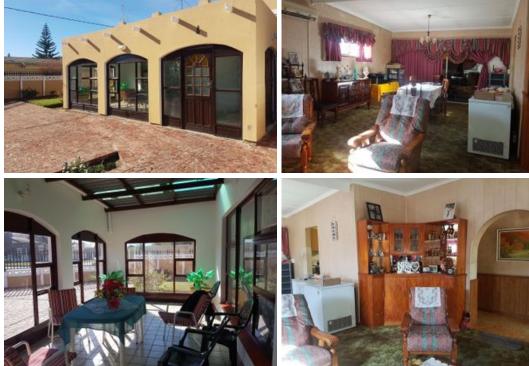

## A Home To Be Cherished

Don't miss out on this spacious lovely family home. This property has been lovingly maintained and is in excellent condition. The residence offer 3 bedrooms with built-in cupboards, a bathroom with a bath, shower and basin, together with a separate guest toilet. The living areas are expansive and the separate TV room has a fireplace for the cold winter nights. The kitchen offers ample cupboards and working areas and include a built-in oven and hob. The separate laundry and separate scullery add to the comfort of this home. The sunny enclosed patio at the front of the house is an added bonus. This home offers a double garage and enough parking space behind security gates. The garden is well kept with low maintenance plants and shrubs.