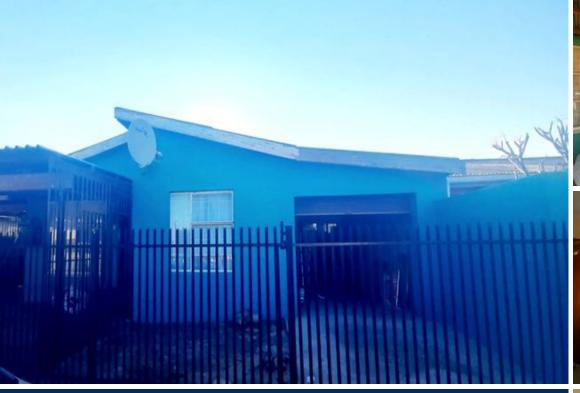

## Family home is quiet crescent.

This three bedroom residence is situated in a peaceful and quiet crescent of Hexpark and a popular suburb of Worcester. The property is tiled throughout and boasts with a well-equipt kitchen with ample cupboards and kitchen counter workspace. A tandem garage provides safe off-street parking for vehicles and also offers built-in braai facilities. Contact us for viewing appointments today to avoid disappointment as this is a fast seller!

# **Exterior**:

| 112m <sup>2</sup> | ERF Size: | 287m <sup>2</sup> |
|-------------------|-----------|-------------------|
| 3                 | Garages:  | 2                 |
| 2                 | Security: | Yes               |
| 3                 | Pool:     | No                |