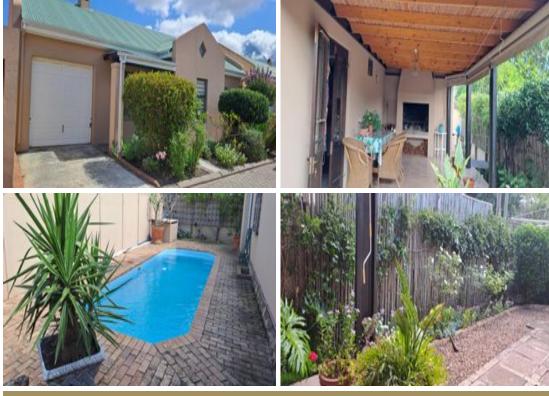

#### **Exterior**:

| ERF Size: | 283m <sup>2</sup> |
|-----------|-------------------|
| Garages:  | 1                 |
| Security: | Yes               |
| Pool:     | Yes               |

#### Modern Living in a Security Village

This 2-bedroom, 2-bathroom unit is perfect for first-time buyers, those seeking a lock-up-and-go lifestyle, or individuals wanting to downsize. It is easy to maintain and located in a beautiful environment. - The covered braai (barbecue) area provides year-round entertainment. - You have direct access from the garage. -Enjoy your private swimming pool. - The garden is well-maintained. - Secure -Breathtaking views. Contact us today to schedule a viewing!