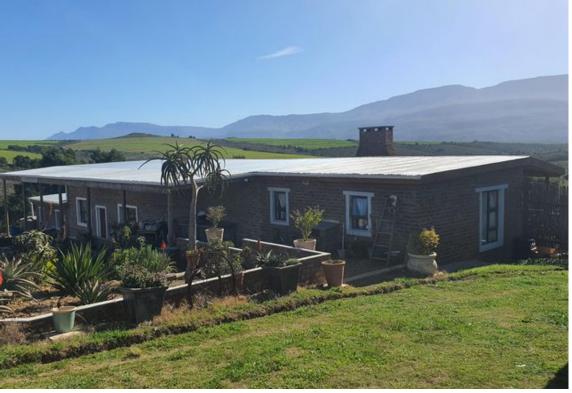

## COUNTRY LIVING - Live OFF-GRID in COMFORT and STYLE!

Enjoy uninterrupted views of the hills and dales that lead up to the Langeberg Mountain range, a majestic backdrop to an established well-designed off-grid lifestyle that includes your own wildlife, walks as far as the eye can see, a comfortable home and two self-contained cottages that can be used for paying guests or family and friends. The spacious main house offers a large central open plan living space for dining, entertaining and relaxing. Wonderfully cool in summer, winters are made comfortable with a large open fireplace / braai on one side of the lounge / entertainment area. There are two bedroom suites with their own ensuite bathrooms and discrete kitchenettes open up onto their own private veranda and garden spaces. Two self-contained cottages offer guests or family...