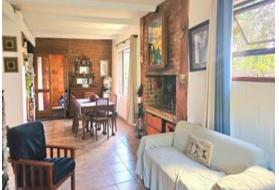

## SECLUDED OFF-THE-GRID HAVEN BOARDERING THE RIVER

Escape to the countryside! Discover serenity in this off-grid haven boasting an open plan living area with a charming country kitchen. 2 En-suite bedrooms offer ultimate relaxation. Sip sundowners on the patio which looks out onto an expansive, treed garden with fire pit. A large shed used as a workshop can be converted for additional accommodation. This property has direct access to the Buffeljags River. It has a 3 way water supply and 8 Solar panels with an inverter. The wooden house is 5.5 x 6 m in size. The main house around 100m2 in size. If it is an off-the-grid property right on the river that you are looking for, look no further! Contact your area agent to arrange a viewing.