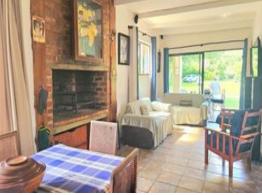

## SECLUDED OFF-THE-GRID HAVEN BOARDERING THE RIVER

Escape to the countryside! Discover serenity in this off-grid haven boasting an open plan living area with a charming country kitchen. 2 En-suite bedrooms offer ultimate relaxation. Sip sundowners on the patio which looks out onto an expansive, treed garden with fire pit. A large shed used as a workshop can be converted for additional accommodation. This property has direct access to the Buffeljags River. It has a 3 way water supply and 8 Solar panels with an inverter. The wooden house is 5.5 x 6 m in size. The main house around 100m2 in size. If it is an off-the-grid property right on the river that you are looking for, look no further! Contact your area agent to arrange a viewing.