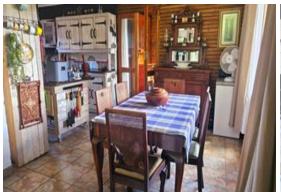

## SECLUDED OFF-THE-GRID HAVEN BOARDERING THE RIVER

Escape to the countryside! Discover serenity in this off-grid haven boasting an open plan living area with a charming country kitchen. 2 En-suite bedrooms offer ultimate relaxation. Sip sundowners on the patio which looks out onto an expansive, treed garden with fire pit. A large shed used as a workshop can be converted for additional accommodation. This property has direct access to the Buffeljags River. It has a 3 way water supply and 8 Solar panels with an inverter. The wooden house is 5.5 x 6 m in size. The main house around 100m2 in size. If it is an off-the-grid property right on the river that you are looking for, look no further! Contact your area agent to arrange a viewing.