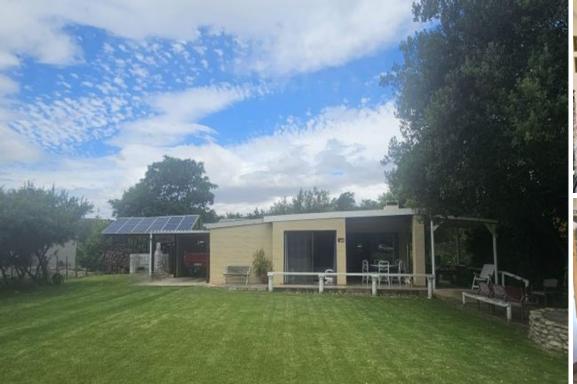

## SECLUDED OFF-THE-GRID HAVEN BOARDERING THE RIVER

Escape to the countryside! Discover serenity in this off-grid haven boasting an open plan living area with a charming country kitchen. 2 En-suite bedrooms offer ultimate relaxation. Sip sundowners on the patio which looks out onto an expansive, treed garden with fire pit. A large shed used as a workshop can be converted for additional accommodation. This property has direct access to the Buffeljags River. It has a 3 way water supply and 8 Solar panels with an inverter. The wooden house is 5.5 x 6 m in size. The main house around 100m2 in size. If it is an off-the-grid property right on the river that you are looking for, look no further! Contact your area agent to arrange a viewing.

## **Exterior:**

ERF Size: 1511m²
Garages: 1
Security: Yes
Pool: No

Web Ref: RL17054

Lene Oosthuizen Candidate Property Practitioner

0824947749 (078) 3679362 lene@rigroup.co.za