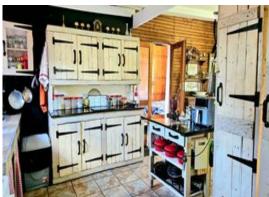

## SECLUDED OFF-THE-GRID HAVEN BOARDERING THE RIVER

Escape to the countryside! Discover serenity in this off-grid haven boasting an open plan living area with a charming country kitchen. 2 En-suite bedrooms offer ultimate relaxation. Sip sundowners on the patio which looks out onto an expansive, treed garden with fire pit. A large shed used as a workshop can be converted for additional accommodation. This property has direct access to the Buffeljags River. It has a 3 way water supply and 8 Solar panels with an inverter. The wooden house is 5.5 x 6 m in size. The main house around 100m2 in size. If it is an off-the-grid property right on the river that you are looking for, look no further! Contact your area agent to arrange a viewing.