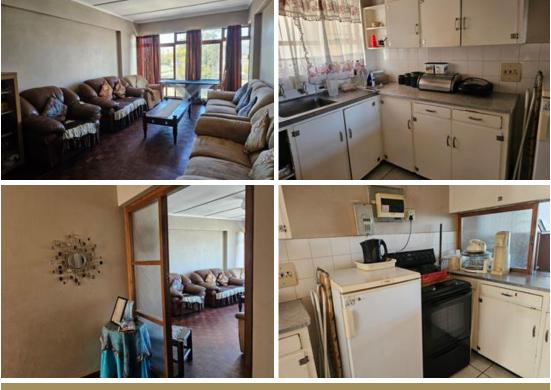

### LIEBENHOF TWO BEDROOM

Liebenhof, Main Road, Strand Two-bedroom apartment for sale in Strand Central. This spacious third-floor apartment is perfect for first-time buyers or investors for good rental income. The apartment offers two bedrooms with built-in cupboards, one bathroom, a kitchen, a lounge and an enclosed balcony. Close to all amenities and main routes.