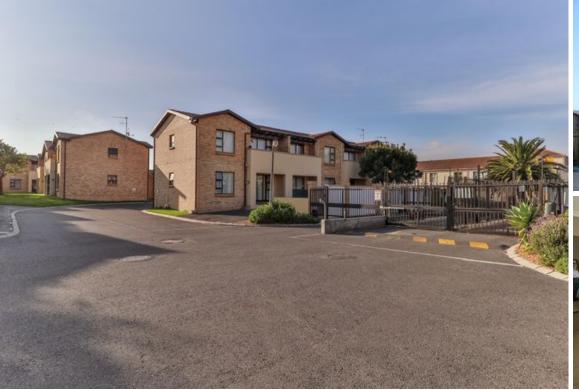

## Apartment For Sale in Guldenland

R650,000

Interior:

Floor Size: 1700m²
Bedrooms: 2
Bathrooms: 1
Reception Rooms: 1

**Exterior:** 

Pool: No

Levies: R58 p/m Web Ref: RL17240

Natasja Le Roux Agent

## **Description:**

Property Price: R 650 000 Levies, Tax & Rates: R 1 700 Property Size: 58 Square Meters Floor: 1st Floor Bedrooms: 2 Bathrooms: 1 Family Bathroom Parking Bay: 1 Allocated Parking Bay Occupants: Maximum 4 People Permitted Pets: No Pets Allowed Body Corporate: Whitfield Transfer Costs Cash Purchase - Transfer Cost Estimate: R28 000 Bond Purchase - Transfer + Bond Cost Estimate: R56 000 Located in the sought-after Green Acre complex in Strand Guldenland, this spacious 2-bedroom apartment is perfect for first-time buyers, small families, or savvy investors looking for excellent rental returns. The open-plan kitchen offers ample cupboard space, but requires TLC and can be transformed into a modern and stylish kitchen. The kitchen flows seamlessly into the tiled lounge area,...