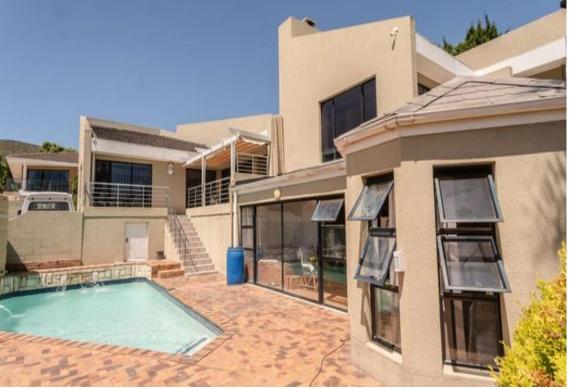

## House For Sale in Plattekloof

R7,995,000

Ħ 7 **=** 7 **=** 2

Interior:

Floor Size:600m²ERF Size:1104m²Bedrooms:7Garages:2Bathrooms:7Security:YesReception Rooms:3Pool:YesStudy/Guest Rooms:1Staff Quarters:2

**Guest House Potential** 

This Home can be converted into a Guest House in a blink of an eye

Rates: R2470 p/m Web Ref: RL17419

Sandra Crous Agent

0609750083 (021) 5593370 sandra@rigroup.co.za

**Exterior:** 