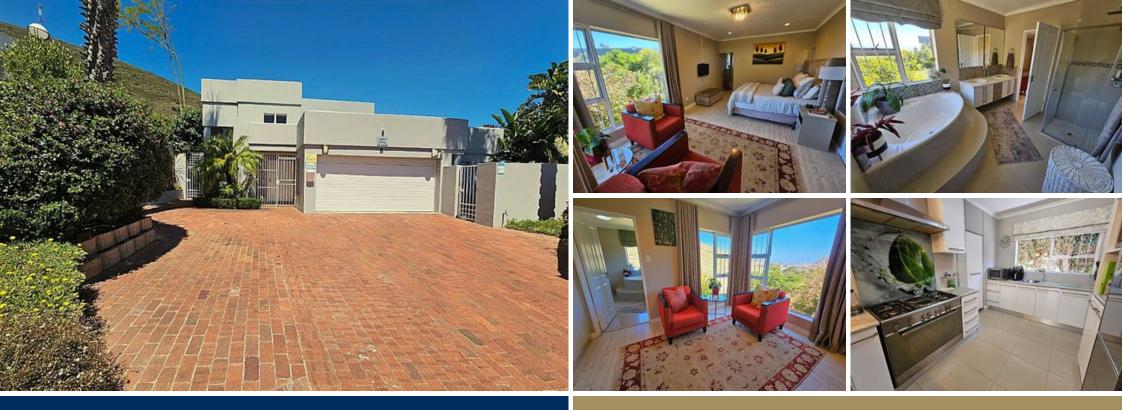

## House For Sale in Plattekloof

## R5,695,000

## Tranguil iving with spectacular views

If you love the Outdoors this Home will tick the boxes. It is surrounded by nature with views over the sea and Table Mountain. The lounge on the first floor opens to a large patio from where you can enjoy endless sunsets. The living areas and bedrooms are all on the entrance level of this home. The kitchen is open plan and flows to the patio area overlooking the swimming pool downstairs. The built in Braai on patio is sheltered against any type of weather.