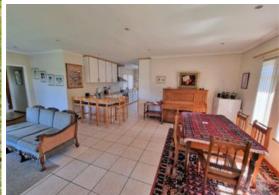

## 5 Bedroom and 3 Bathroom Family home in Panorama

Sole Mandate. This lovely sought after property in Panorama is as neat as a pin. Light, Sunny, Spacious and very good accommodation. This home offers 5 spacious bedrooms all with Built in cupboards 3 Full Bathroom, 2 of which are En-Suite One bedroom with en-suite has door to the outside There is a big study with built in cupboards or this room can be used as a 6th bedroom Big kitchen with ample cupboards and working space. Undercounter electric oven with hob and extractor fan. Scullery / Laundry leading in to the garage Spacious entertainment area, Open plan family room leading out to patio and dining room Separate Lounge with sliding door leading out to the patio and can easily be turned into an indoor braai room 2 x JOJO 5000L water tanks This is a must see property,...