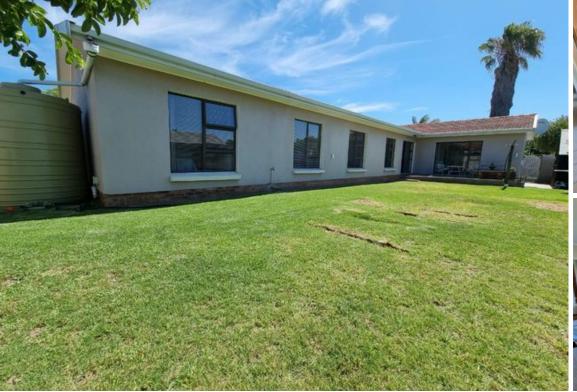

### Interior:

Floor Size: 290m<sup>2</sup> ERF Size: 773m<sup>2</sup> Bedrooms: Garages: Bathrooms: Security: Yes Reception Rooms: Pool: No

Web Ref: RL13903 Rates: R1300 p/m

Philip Crous Principal Agent

**Exterior:** 

## 5 Bedroom and 3 Bathroom Family home in Panorama

Sole Mandate. This lovely sought after property in Panorama is as neat as a pin. Light, Sunny, Spacious and very good accommodation. This home offers 5 spacious bedrooms all with Built in cupboards 3 Full Bathroom, 2 of which are En-Suite One bedroom with en-suite has door to the outside There is a big study with built in cupboards or this room can be used as a 6th bedroom Big kitchen with ample cupboards and working space. Undercounter electric oven with hob and extractor fan. Scullery / Laundry leading in to the garage Spacious entertainment area, Open plan family room leading out to patio and dining room Separate Lounge with sliding door leading out to the patio and can easily be turned into an indoor braai room 2 x JOJO 5000L water tanks This is a must see property,...