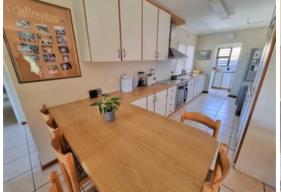

## 5 Bedroom and 3 Bathroom Family home in Panorama

Sole Mandate. This lovely sought after property in Panorama is as neat as a pin. Light, Sunny, Spacious and very good accommodation. This home offers 5 spacious bedrooms all with Built in cupboards 3 Full Bathroom, 2 of which are En-Suite One bedroom with en-suite has door to the outside There is a big study with built in cupboards or this room can be used as a 6th bedroom Big kitchen with ample cupboards and working space. Undercounter electric oven with hob and extractor fan. Scullery / Laundry leading in to the garage Spacious entertainment area, Open plan family room leading out to patio and dining room Separate Lounge with sliding door leading out to the patio and can easily be turned into an indoor braai room 2 x JOJO 5000L water tanks This is a must see property,...