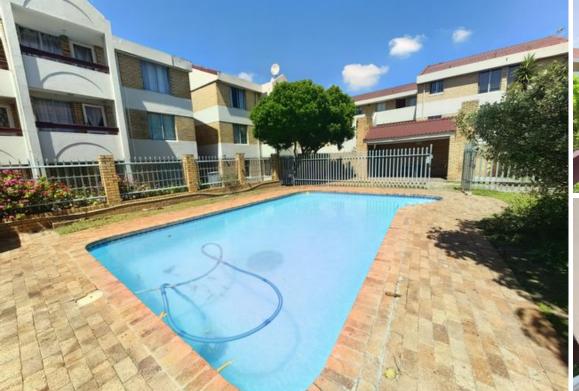

**Exterior:** 

Security:

Pool:

Yes

Yes

## CHURCHILL ESTATE / N1-CITY: 2BED FLAT + SECURE SHADE PARKING BAY, POOL/BRAAI AREAS/WALK TO SCHOOLS

SOLE MANDATE Churchill Estate / Parow Sports Grounds - Prime Location Near N1 City Mall Discover this secure and well-maintained complex featuring automated access gates, a communal pool, and an undercover braai area. Property Features: ..2-Bedroom Apartment with a Balcony / charcoal braai aloud .. Both bedrooms have built-in cupboards and tiled flooring. .. 1 Bathroom / 150Liter high pressure geyser .. Includes a bath with an overhead shower, basin, and toilet. .. Fitted Kitchen / Equipped with an electric hob. .. Lounge / Tiled, with a door leading to the balcony (charcoal braai permitted). Secure Parking 1 covered, SECURE shaded parking bay. Complex Amenities: .. Automated access gates .. Disclaimed swimming pool .. Undercover braai areas .. Well-maintained...