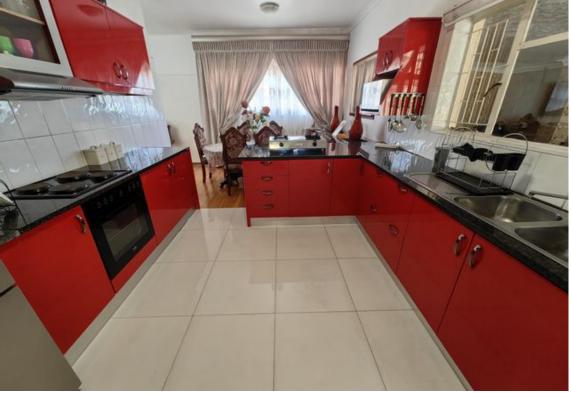

## Churchill Estate / Close N1-City Mall: 4Bed / 2.5Bath Home + Flat, Double Garage+4Car Parking

Churchill Estate / N1 City: Immaculate Property - Just Move In! NB: Brand-New Fitted Kitchen Property Features: ..4 Bedrooms | 2.5 Bathrooms | 3 Living Areas + Separate Flat with Private Access .. Double Automated Garage + Double Paved Driveway + Gated and fully paved Yard- accommodates 4 cars Main House: Entrance gate with undercover front stoop Entrance fover leading to a long passage Spacious Lounge, Dining Room & Family/TV Room Brand-New Modern Kitchen (Hob, oven, extractor fan, stone countertops, dining counter with seating for four) Bedrooms: 4 in total Main bedroom with private full en-suite bathroom (shower & corner bath) Family Bathroom & Separate Toilet Outdoor & Additional Features: Two enclosed, paved courtyards Outdoor Braai...