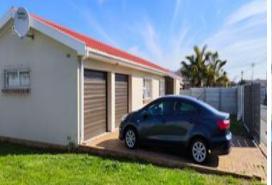

## **Exterior:**

ERF Size: 437m<sup>2</sup> Garages: Security: Yes Pool: No

Web Ref: RL16948

Jan Westerhuis Agent

0839924426 (021) 5593370 jan@rigroup.co.za

## CHURCHILL ESTATE/N1-CITY. Enclosed 3bed / 2.5Bath. **Undercover Braai+Double Garage/Secure Driveway**

Churchill Estate - Spacious & Secure Family Home Close to N1 City Mall This 3bedroom, 2.5-bathroom home offers generous living space, a large, enclosed yard, and excellent entertainment areas. Property Highlights: .. 3 Bedrooms | 2.5 Bathrooms .. Expansive Undercover Braai Area - Perfect for entertaining .. Secure Automated Double Garage + Double Paved Driveway .. Large, Enclosed Lawn -Ideal for kids & pets Home Features: Fully Enclosed & Secure - Automated double sliding gate Master Bedroom - Includes en-suite & study corner Full Family Bathroom + Additional Outdoor Toilet Open-Plan Living - Lounge, dining, and kitchen with a long dining counter Sliding Door to Spacious Outdoor Braai Area Direct Garage Access to Home Outdoor & Additional...