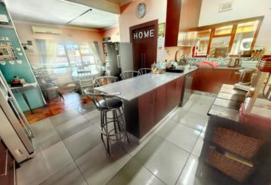

## CHURCHILL ESTATE / N1-CITY: HOUSE WITH 3 BED FLAT, 3 GARAGES, FULLY PAVED YARDS, AMPLE PARKING

CHURCHILL ESTATE - PRIME LOCATION NEAR N1 CITY MALL SPACIOUS HOME + 3-BEDROOM FLAT + 3 GARAGES + FULLY PAVED YARD WITH AMPLE PARKING Walking distance to Primary & High Schools Welcoming entrance hall Beautiful wooden flooring throughout Lounge with built-in TV, projector & screen (included in sale) 2 Bedrooms in the main house with built-in cupboards Family bathroom with bath, shower, basin & separate toilet Open-plan dining area & modern kitchen Dining room features a cozy Jetmaster fireplace Stylish kitchen with breakfast counter (seats 4), gas hob, extractor fan, double-door eye-level oven & dishwasher connection Three separate single garages Outside toilet BONUS: 3-BEDROOM FLAT Modern open-plan kitchen & dining area Bathroom with