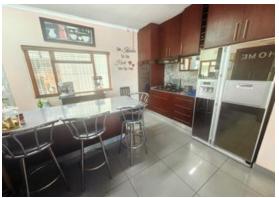

## CHURCHILL ESTATE / N1-CITY: HOUSE WITH 3 BED FLAT, 3 GARAGES, FULLY PAVED YARDS, AMPLE PARKING

CHURCHILL ESTATE - PRIME LOCATION NEAR N1 CITY MALL SPACIOUS HOME + 3-BEDROOM FLAT + 3 GARAGES + FULLY PAVED YARD WITH AMPLE PARKING Walking distance to Primary & High Schools Welcoming entrance hall Beautiful wooden flooring throughout Lounge with built-in TV, projector & screen (included in sale) 2 Bedrooms in the main house with built-in cupboards Family bathroom with bath, shower, basin & separate toilet Open-plan dining area & modern kitchen Dining room features a cozy Jetmaster fireplace Stylish kitchen with breakfast counter (seats 4), gas hob, extractor fan, double-door eye-level oven & dishwasher connection Three separate single garages Outside toilet BONUS: 3-BEDROOM FLAT Modern open-plan kitchen & dining area Bathroom with