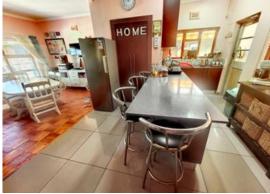

## CHURCHILL ESTATE / N1-CITY: HOUSE WITH 3 BED FLAT, 3 GARAGES, FULLY PAVED YARDS, AMPLE PARKING

CHURCHILL ESTATE - PRIME LOCATION NEAR N1 CITY MALL SPACIOUS HOME + 3-BEDROOM FLAT + 3 GARAGES + FULLY PAVED YARD WITH AMPLE PARKING Walking distance to Primary & High Schools Welcoming entrance hall Beautiful wooden flooring throughout Lounge with built-in TV, projector & screen (included in sale) 2 Bedrooms in the main house with built-in cupboards Family bathroom with bath, shower, basin & separate toilet Open-plan dining area & modern kitchen Dining room features a cozy Jetmaster fireplace Stylish kitchen with breakfast counter (seats 4), gas hob, extractor fan, double-door eye-level oven & dishwasher connection Three separate single garages Outside toilet BONUS: 3-BEDROOM FLAT Modern open-plan kitchen & dining area Bathroom with