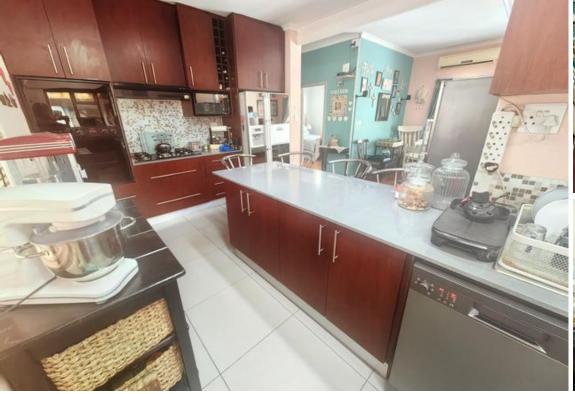

## CHURCHILL ESTATE / N1-CITY: HOUSE WITH 3 BED FLAT, 3 GARAGES, FULLY PAVED YARDS, AMPLE PARKING

CHURCHILL ESTATE - PRIME LOCATION NEAR N1 CITY MALL SPACIOUS HOME + 3-BEDROOM FLAT + 3 GARAGES + FULLY PAVED YARD WITH AMPLE PARKING Walking distance to Primary & High Schools Welcoming entrance hall Beautiful wooden flooring throughout Lounge with built-in TV, projector & screen (included in sale) 2 Bedrooms in the main house with built-in cupboards Family bathroom with bath, shower, basin & separate toilet Open-plan dining area & modern kitchen Dining room features a cozy Jetmaster fireplace Stylish kitchen with breakfast counter (seats 4), gas hob, extractor fan, double-door eye-level oven & dishwasher connection Three separate single garages Outside toilet BONUS: 3-BEDROOM FLAT Modern open-plan kitchen & dining area Bathroom with