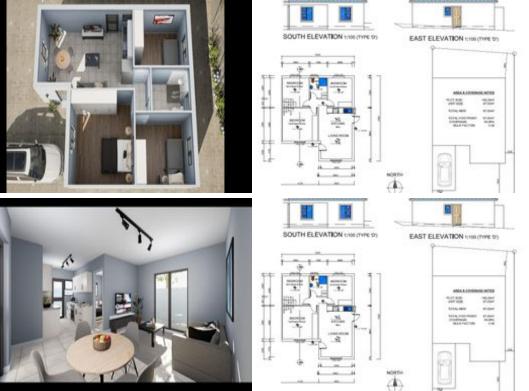

# 🛱 2 🖨 1 🍙

| Floor Size:      |
|------------------|
| Bedrooms:        |
| Bathrooms:       |
| Reception Rooms: |

### **Exterior**:

| 65m² | ERF Size: | 137m <sup>2</sup> |
|------|-----------|-------------------|
| 2    | Security: | No                |
| 1    | Pool:     | No                |
| 2    |           |                   |

## New Plot and Plan Development in Denneburg Paarl

Introducing our exceptional new development in the heart of Deneburg, Paarl. Perfect for investors and homeowners alike, our two and three-bedroom plot and plan units offer unmatched luxury and convenience. Enjoy seamless access to all amenities and attractions, thanks to our central location. Plus, with top-notch extras like a 3kW inverter and 51-watt battery, gas hob, electric oven, gas geyser, prepaid water and electricity, and paved driveways, every detail has been meticulously crafted for your comfort and satisfaction. Don't miss this opportunity to invest in the future of upscale living in Paarl, with no transfer fees to worry about. Loadshedding backup - 31 Kw Inverter and 51 Watt Battery Gas Stove Cooker top with Electric Oven Gas Geyser 9kg Gas Cylinder Cupboards in kitchen...