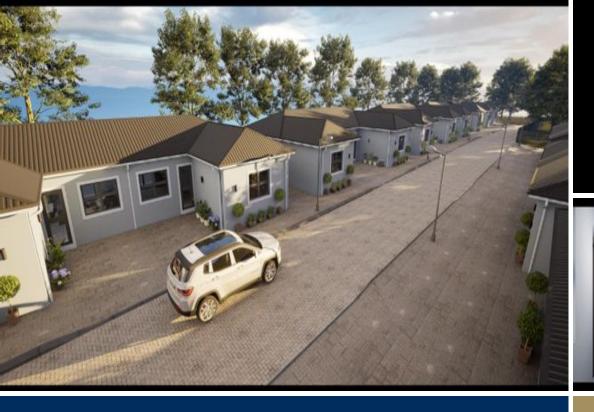

## New Plot and Plan Development in Denneburg Paarl

Introducing our exceptional new development in the heart of Deneburg, Paarl. Perfect for investors and homeowners alike, our two and three-bedroom plot and plan units offer unmatched luxury and convenience. Enjoy seamless access to all amenities and attractions, thanks to our central location. Plus, with top-notch extras like a 3kW inverter and 51-watt battery, gas hob, electric oven, gas geyser, prepaid water and electricity, and paved driveways, every detail has been meticulously crafted for your comfort and satisfaction. Don't miss this opportunity to invest in the future of upscale living in Paarl, with no transfer fees to worry about. Loadshedding backup - 31 Kw Inverter and 51 Watt Battery Gas Stove Cooker top with Electric Oven Gas Geyser 9kg Gas Cylinder Cupboards in kitchen...