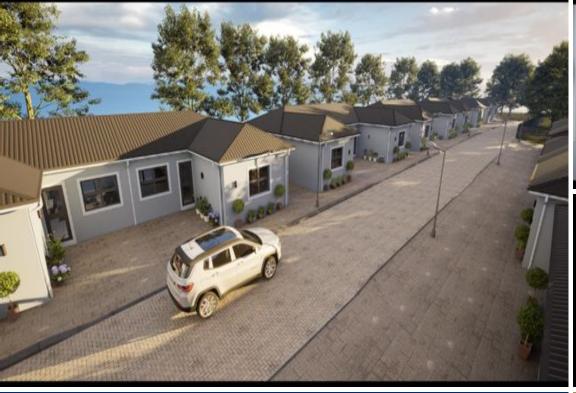

### New Plot and Plan Development in Denneburg Paarl

Introducing our exceptional new development in the heart of Deneburg, Paarl. Perfect for investors and homeowners alike, our two and three-bedroom plot and plan units offer unmatched luxury and convenience. Enjoy seamless access to all amenities and attractions, thanks to our central location. Plus, with top-notch extras like a 3kW inverter and 51-watt battery, gas hob, electric oven, gas geyser, prepaid water and electricity, and paved driveways, every detail has been meticulously crafted for your comfort and satisfaction. Don't miss this opportunity to invest in the future of upscale living in Paarl, with no transfer fees to worry about. Loadshedding backup - 31 Kw Inverter and 51 Watt Battery Gas Stove Cooker top with Electric Oven Gas Geyser 9kg Gas Cylinder Cupboards in kitchen...