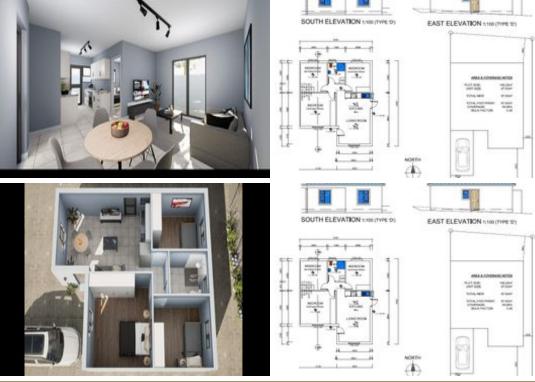

# R1,526,250

🛱 2 🖨 1 📾

| Les A. a. | •     |
|-----------|-------|
| Inte      | rior: |
|           |       |

Floor Size: Bedrooms: Bathrooms: **Reception Rooms:** 

## **Exterior**:

| 65m <sup>2</sup> | ERF Size: | 136m <sup>2</sup> |
|------------------|-----------|-------------------|
| 2                | Security: | No                |
| 1                | Pool:     | No                |
| 2                |           |                   |

### New Plot and Plan Development in Denneburg Paarl

Introducing our exceptional new development in the heart of Deneburg, Paarl. Perfect for investors and homeowners alike, our two and three-bedroom plot and plan units offer unmatched luxury and convenience. Enjoy seamless access to all amenities and attractions, thanks to our central location. Plus, with top-notch extras like a 3kW inverter and 51-watt battery, gas hob, electric oven, gas geyser, prepaid water and electricity, and paved driveways, every detail has been meticulously crafted for your comfort and satisfaction. Don't miss this opportunity to invest in the future of upscale living in Paarl, with no transfer fees to worry about. Loadshedding backup - 31 Kw Inverter and 51 Watt Battery Gas Stove Cooker top with Electric Oven Gas Geyser 9kg Gas Cylinder Cupboards in kitchen...