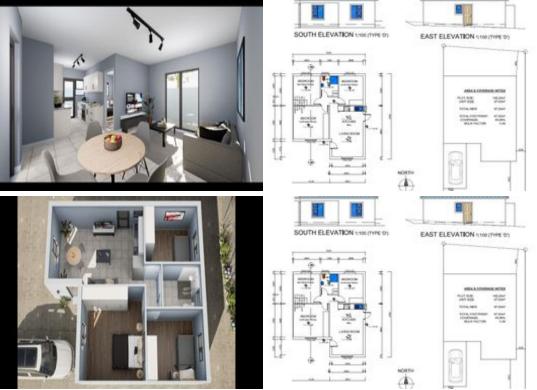

## Exterior:

| 65m² | ERF Size: | 134m <sup>2</sup> |
|------|-----------|-------------------|
| 2    | Security: | No                |
| 1    | Pool:     | No                |
| 2    |           |                   |

### Web Ref: RL16826

Interior:

Floor Size:

Bedrooms:

Bathrooms:

**Reception Rooms:** 

0609750083 (021) 5593370 sandra@rigroup.co.za

Sandra Crous

### New Plot and Plan Development in Denneburg Paarl

Introducing our exceptional new development in the heart of Deneburg, Paarl. Perfect for investors and homeowners alike, our two and three-bedroom plot and plan units offer unmatched luxury and convenience. Enjoy seamless access to all amenities and attractions, thanks to our central location. Plus, with top-notch extras like a 3kW inverter and 51-watt battery, gas hob, electric oven, gas geyser, prepaid water and electricity, and paved driveways, every detail has been meticulously crafted for your comfort and satisfaction. Don't miss this opportunity to invest in the future of upscale living in Paarl, with no transfer fees to worry about. Loadshedding backup - 31 Kw Inverter and 51 Watt Battery Gas Stove Cooker top with Electric Oven Gas Geyser 9kg Gas Cylinder Cupboards in kitchen...