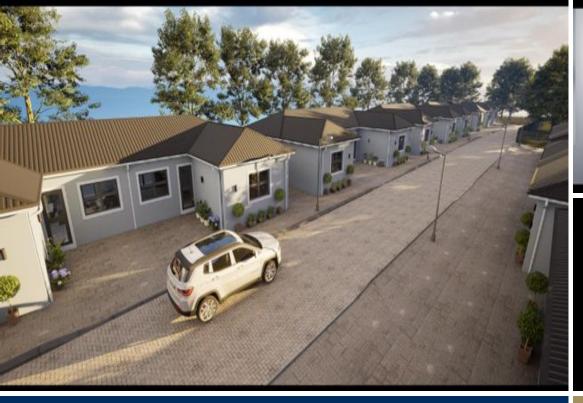

### New Plot and Plan Development in Denneburg Paarl

Introducing our exceptional new development in the heart of Deneburg, Paarl. Perfect for investors and homeowners alike, our two and three-bedroom plot and plan units offer unmatched luxury and convenience. Enjoy seamless access to all amenities and attractions, thanks to our central location. Plus, with top-notch extras like a 3kW inverter and 51-watt battery, gas hob, electric oven, gas geyser, prepaid water and electricity, and paved driveways, every detail has been meticulously crafted for your comfort and satisfaction. Don't miss this opportunity to invest in the future of upscale living in Paarl, with no transfer fees to worry about. Loadshedding backup - 31 Kw Inverter and 51 Watt Battery Gas Stove Cooker top with Electric Oven Gas Geyser 9kg Gas Cylinder Cupboards in kitchen...