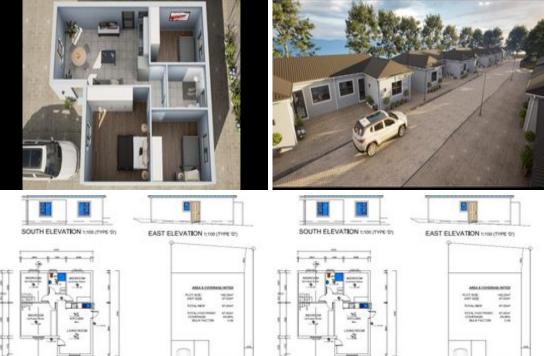

### New Plot and Plan Development in Denneburg Paarl

New Plot and Plan Development in Denneburg Paarl Introducing our exceptional new development in the heart of Deneburg, Paarl. Perfect for investors and homeowners alike, our two and three-bedroom plot and plan units offer unmatched luxury and convenience. Enjoy seamless access to all amenities and attractions, thanks to our central location. Plus, with top-notch extras like a 3kW inverter and 51-watt battery, gas hob, electric oven, gas geyser, prepaid water and electricity, and paved driveways, every detail has been meticulously crafted for your comfort and satisfaction. Don't miss this opportunity to invest in the future of upscale living in Paarl, with no transfer fees to worry about. Loadshedding backup - 31 Kw Inverter and 51 Watt Battery Gas Stove Cooker top with Electric...