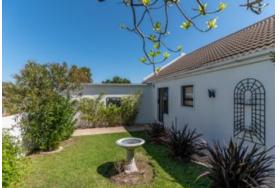

## Ideal for starting up or slowing down

R2,275,000

Freestanding, secure ideal lock-up and go in well managed security complex. Sunny North facing cottage set in lush private garden with excellent flow from home to garden and pool. Spacious open-plan kitchen and living area with concertina doors to sunroom with built-in fireplace. Single auto garage plumbed for washing machine and laundry basin, has direct access to kitchen. Kitchen has bamboo counter tops and island breakfastbar. 2 Large bedrooms with built-in- cupboards. Main bedroom has en-suite shower and doors to covered patio and garden. Family bathroom with bath. Extras include clear burglar bars on all windows, flow tank for rainwater, gravity feeds to pool and garden and fibre connection.