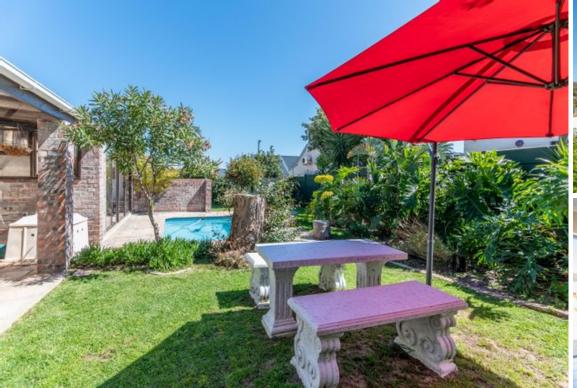

## Ideal for starting up or slowing down

R2,275,000

Freestanding, secure ideal lock-up and go in well managed security complex. Sunny North facing cottage set in lush private garden with excellent flow from home to garden and pool. Spacious open-plan kitchen and living area with concertina doors to sunroom with built-in fireplace. Single auto garage plumbed for washing machine and laundry basin, has direct access to kitchen. Kitchen has bamboo counter tops and island breakfastbar. 2 Large bedrooms with built-in- cupboards. Main bedroom has en-suite shower and doors to covered patio and garden. Family bathroom with bath. Extras include clear burglar bars on all windows, flow tank for rainwater, gravity feeds to pool and garden and fibre connection.