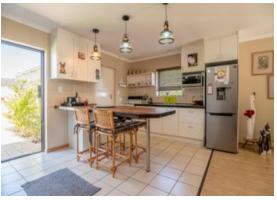

## Ideal for starting up or slowing down

R2,275,000

Freestanding, secure ideal lock-up and go in well managed security complex. Sunny North facing cottage set in lush private garden with excellent flow from home to garden and pool. Spacious open-plan kitchen and living area with concertina doors to sunroom with built-in fireplace. Single auto garage plumbed for washing machine and laundry basin, has direct access to kitchen. Kitchen has bamboo counter tops and island breakfastbar. 2 Large bedrooms with built-in- cupboards. Main bedroom has en-suite shower and doors to covered patio and garden. Family bathroom with bath. Extras include clear burglar bars on all windows, flow tank for rainwater, gravity feeds to pool and garden and fibre connection.