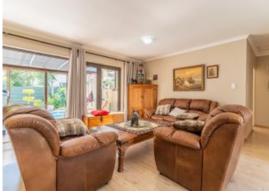

## Ideal for starting up or slowing down

R2,275,000

Freestanding, secure ideal lock-up and go in well managed security complex. Sunny North facing cottage set in lush private garden with excellent flow from home to garden and pool. Spacious open-plan kitchen and living area with concertina doors to sunroom with built-in fireplace. Single auto garage plumbed for washing machine and laundry basin, has direct access to kitchen. Kitchen has bamboo counter tops and island breakfastbar. 2 Large bedrooms with built-in- cupboards. Main bedroom has en-suite shower and doors to covered patio and garden. Family bathroom with bath. Extras include clear burglar bars on all windows, flow tank for rainwater, gravity feeds to pool and garden and fibre connection.