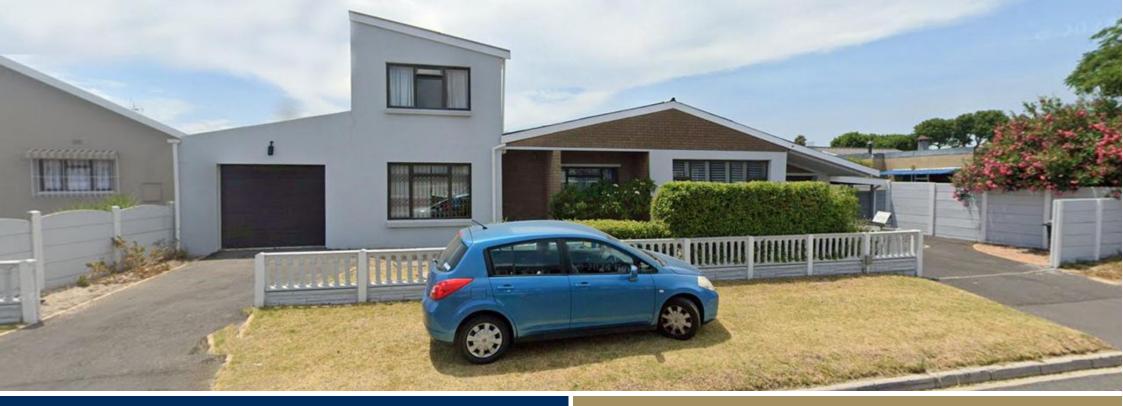

## Freestanding For Sale in Bothasig

R2,399,000

**Interior:** 

Floor Size: 158m² ERF Size: 599m²
Bedrooms: 3 Garages: 2
Bathrooms: 2 Security: Yes
Reception Rooms: 1 Pool: No
Flatlet: 1

Rates: R975 p/m Web Ref: RL17416

## LOVELY 3 BEDROOM D/S FAMILY HOME PLUS 2 BEDROOM FLAT IN BOTHASIG

Charming & secure double storey home with additional accommodation & located nearby all amenities as well as schools. BICs all bedrooms & kitchen. Ceiling fans. Security gates & security shutters in lounge. 2 Automated garages. 2 Bedroom flatlet with BICs both bedrooms, tiled lounge with staircase, kitchen with BICs & full bathroom up-stairs. Main house is brick on the outside and prefab on the inside. The flatlet is brick on the inside and brick on the outside. Both garage doors are automated.