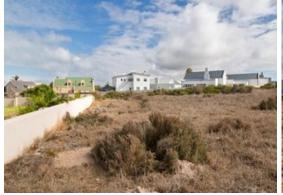

## West facing stand for sale in Myburgh Park

Looking to purchase a stand situated in close to Topolino school, Langebaan Lagoon, yacht club and the West Coast National Park? This is a definite must purchase, at the lowest price, for any stand in Myburgh Park! No building time limit Part Lagoon View Building height is 8 meters on the average point. Green belt at the back of the property. Already walled on one side. Located in a cul de sac. Langebaan town is within 5 minutes drive. Contact your Myburgh Park Specialist to view.