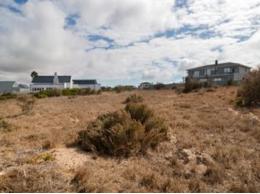

## West facing stand for sale in Myburgh Park

Looking to purchase a stand situated in close to Topolino school, Langebaan Lagoon, yacht club and the West Coast National Park? This is a definite must purchase, at the lowest price, for any stand in Myburgh Park! No building time limit Part Lagoon View Building height is 8 meters on the average point. Green belt at the back of the property. Already walled on one side. Located in a cul de sac. Langebaan town is within 5 minutes drive. Contact your Myburgh Park Specialist to view.