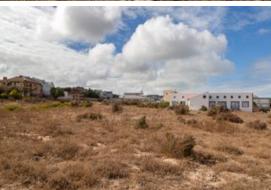

## West facing stand for sale in Myburgh Park

Looking to purchase a stand situated in close to Topolino school, Langebaan Lagoon, yacht club and the West Coast National Park? This is a definite must purchase, at the lowest price, for any stand in Myburgh Park! No building time limit Part Lagoon View Building height is 8 meters on the average point. Green belt at the back of the property. Already walled on one side. Located in a cul de sac. Langebaan town is within 5 minutes drive. Contact your Myburgh Park Specialist to view.