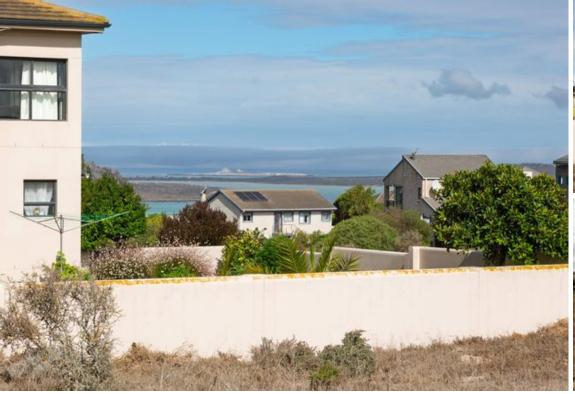

## West facing stand for sale in Myburgh Park

Looking to purchase a stand situated in close to Topolino school, Langebaan Lagoon, yacht club and the West Coast National Park? This is a definite must purchase, at the lowest price, for any stand in Myburgh Park! No building time limit Part Lagoon View Building height is 8 meters on the average point. Green belt at the back of the property. Already walled on one side. Located in a cul de sac. Langebaan town is within 5 minutes drive. Contact your Myburgh Park Specialist to view.