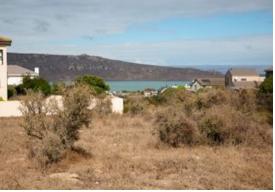

## **Beautiful North Facing Land!**

This 710 square meter stand is situated in the heart of Myburgh Park close to Topolino private school, Langebaan Lagoon, town and the yacht club. Special features include: Lagoon views! Building height is 8m on the average point Pets allowed No building time limit Walled on one side Panhandle. Bordering a greenbelt. A must view with top tourist attractions like the West Coast National Park and Shark Bay Beach on your doorstep! Contact your Realtor Specialist today.