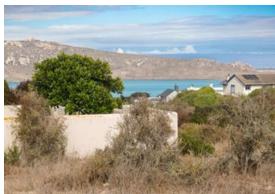

## **Beautiful North Facing Land!**

This 710 square meter stand is situated in the heart of Myburgh Park close to Topolino private school, Langebaan Lagoon, town and the yacht club. Special features include: Lagoon views! Building height is 8m on the average point Pets allowed No building time limit Walled on one side Panhandle. Bordering a greenbelt. A must view with top tourist attractions like the West Coast National Park and Shark Bay Beach on your doorstep! Contact your Realtor Specialist today.