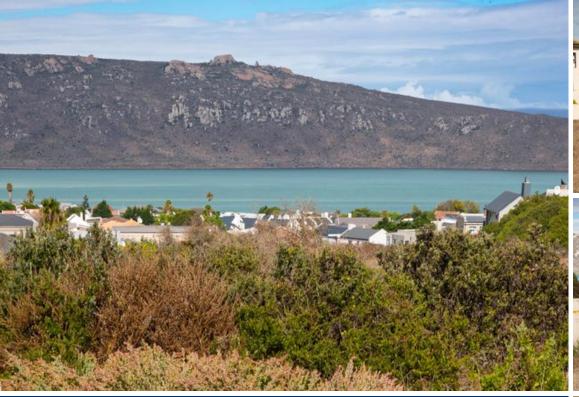

## **Beautiful North Facing Land!**

This 710 square meter stand is situated in the heart of Myburgh Park close to Topolino private school, Langebaan Lagoon, town and the yacht club. Special features include: Lagoon views! Building height is 8m on the average point Pets allowed No building time limit Walled on one side Panhandle. Bordering a greenbelt. A must view with top tourist attractions like the West Coast National Park and Shark Bay Beach on your doorstep! Contact your Realtor Specialist today.