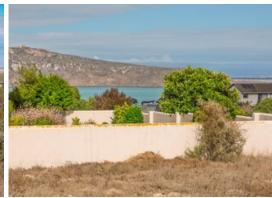

## **Beautiful North Facing Land!**

This 710 square meter stand is situated in the heart of Myburgh Park close to Topolino private school, Langebaan Lagoon, town and the yacht club. Special features include: Lagoon views! Building height is 8m on the average point Pets allowed No building time limit Walled on one side Panhandle. Bordering a greenbelt. A must view with top tourist attractions like the West Coast National Park and Shark Bay Beach on your doorstep! Contact your Realtor Specialist today.