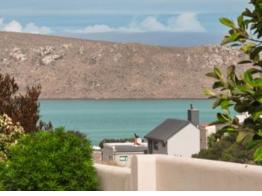

## **Beautiful North Facing Land!**

This 710 square meter stand is situated in the heart of Myburgh Park close to Topolino private school, Langebaan Lagoon, town and the yacht club. Special features include: Lagoon views! Building height is 8m on the average point Pets allowed No building time limit Walled on one side Panhandle. Bordering a greenbelt. A must view with top tourist attractions like the West Coast National Park and Shark Bay Beach on your doorstep! Contact your Realtor Specialist today.