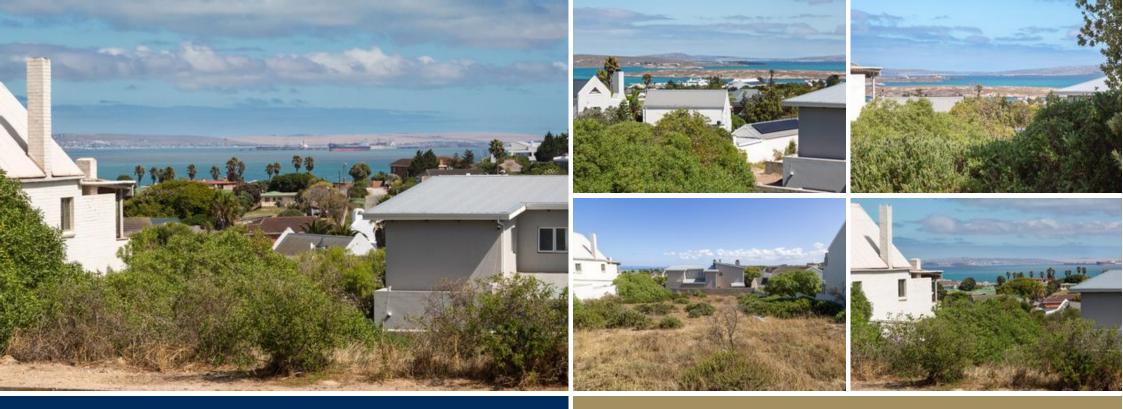

## North facing stand with spectacular views!

Exclusive Sole Mandate This 748 square meter stand is situated on the slope of a hill in the well sought after neighbourhood of Langebaan, Myburgh Park. Less than 500m walking distance to Langebaan Lagoon Beautiful views of the Langebaan Lagoon can be seen even from ground level. An Elevated property that presents endless possibilities. Walled on three sides. No limit on building time . Prime Property. Building height is 8m on the average point of the land. This is the best location to build your dream home! Within easy access to a private school, Langebaan Yacht club and town center. World famous attractions like the West coast National Park is on your doorstep, making this beautiful piece of land a great investment. Contact your friendly Realtor today!