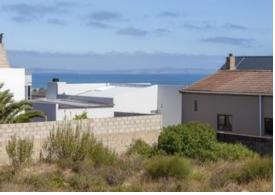

## **East-West facing stand in Myburgh Park**

This beautiful large pan-handle stand is situated in the heart of Myburgh park. It is within easy access to Langebaan Lagoon, yacht club, Topolino Private school, shark bay Beach and the West Coast National Park. Build a double story home and be rewarded with Lagoon views to the West. Views to the east is as lovely as to the West. Wake up to the sound of birds or sit on the veranda and watch the sun rise over the hill. Other features include: Already walled on 3 sides. At the back is a 1.8m fence. Building height is 8m on your average point. Pets allowed. Plans for a double story home available. Great investment. Contact Your Realtor specialist today to view!