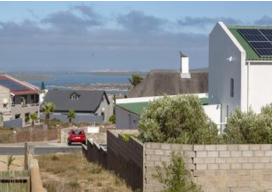

## **East-West facing stand in Myburgh Park**

This beautiful large pan-handle stand is situated in the heart of Myburgh park. It is within easy access to Langebaan Lagoon, yacht club, Topolino Private school, shark bay Beach and the West Coast National Park. Build a double story home and be rewarded with Lagoon views to the West. Views to the east is as lovely as to the West. Wake up to the sound of birds or sit on the veranda and watch the sun rise over the hill. Other features include: Already walled on 3 sides. At the back is a 1.8m fence. Building height is 8m on your average point. Pets allowed. Plans for a double story home available. Great investment. Contact Your Realtor specialist today to view!