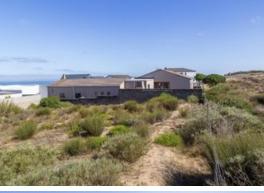

## **East-West facing stand in Myburgh Park**

This beautiful large pan-handle stand is situated in the heart of Myburgh park. It is within easy access to Langebaan Lagoon, yacht club, Topolino Private school, shark bay Beach and the West Coast National Park. Build a double story home and be rewarded with Lagoon views to the West. Views to the east is as lovely as to the West. Wake up to the sound of birds or sit on the veranda and watch the sun rise over the hill. Other features include: Already walled on 3 sides. At the back is a 1.8m fence. Building height is 8m on your average point. Pets allowed. Plans for a double story home available. Great investment. Contact Your Realtor specialist today to view!