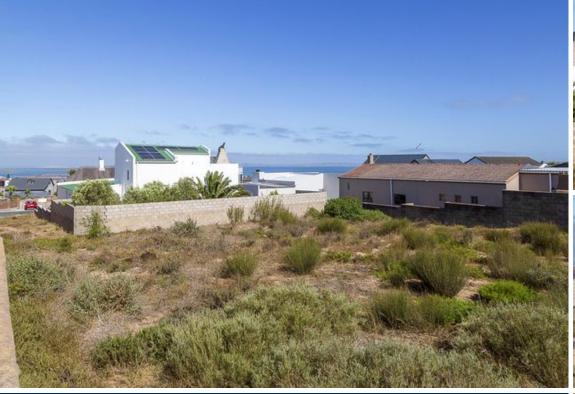

## **East-West facing stand in Myburgh Park**

This beautiful large pan-handle stand is situated in the heart of Myburgh park. It is within easy access to Langebaan Lagoon, yacht club, Topolino Private school, shark bay Beach and the West Coast National Park. Build a double story home and be rewarded with Lagoon views to the West. Views to the east is as lovely as to the West. Wake up to the sound of birds or sit on the veranda and watch the sun rise over the hill. Other features include: Already walled on 3 sides. At the back is a 1.8m fence. Building height is 8m on your average point. Pets allowed. Plans for a double story home available. Great investment. Contact Your Realtor specialist today to view!