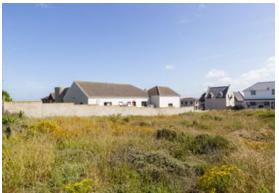

## North facing land with views in Myburgh Park!

This 710m2 erf is situated in one of the best locations in in this sought after neighbourhood. Special features include part views of Langebaan Lagoon. Walled in on two sides. Zoned for double or single level home. Double story home will give part views of Langebaan Lagoon. Property is within a short drive to Topolino Private school, Langebaan Yacht club and the West Coast National Park. Contact your friendly Realtor to view.