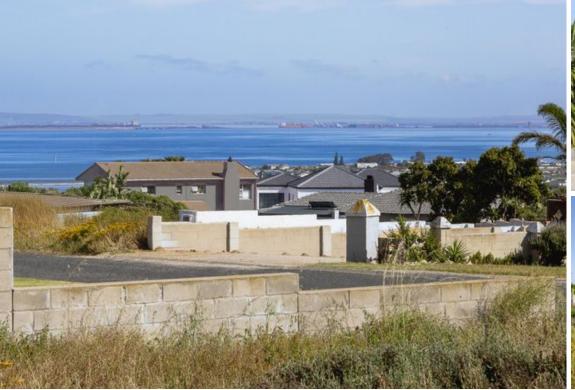

## North facing land with views in Myburgh Park!

This 710m2 erf is situated in one of the best locations in in this sought after neighbourhood. Special features include part views of Langebaan Lagoon. Walled in on two sides. Zoned for double or single level home. Double story home will give part views of Langebaan Lagoon. Property is within a short drive to Topolino Private school, Langebaan Yacht club and the West Coast National Park. Contact your friendly Realtor to view.