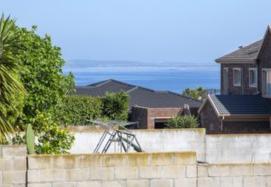

## North facing land with views in Myburgh Park!

This 710m2 erf is situated in one of the best locations in in this sought after neighbourhood. Special features include part views of Langebaan Lagoon. Walled in on two sides. Zoned for double or single level home. Double story home will give part views of Langebaan Lagoon. Property is within a short drive to Topolino Private school, Langebaan Yacht club and the West Coast National Park. Contact your friendly Realtor to view.