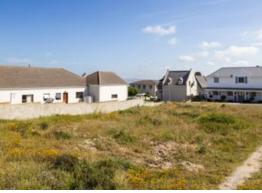

## North facing land with views in Myburgh Park!

This 710m2 erf is situated in one of the best locations in in this sought after neighbourhood. Special features include part views of Langebaan Lagoon. Walled in on two sides. Zoned for double or single level home. Double story home will give part views of Langebaan Lagoon. Property is within a short drive to Topolino Private school, Langebaan Yacht club and the West Coast National Park. Contact your friendly Realtor to view.