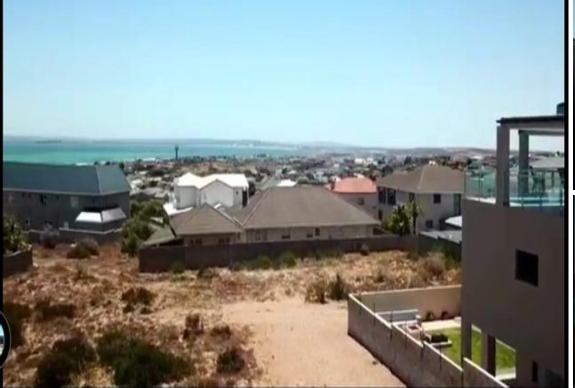

## Vacant Land For Sale in Myburgh Park

**Exterior:** 

ERF Size: Pool:

701m<sup>2</sup> No R2,150,000

**Description:** 

North facing with 180 degree Views! Never a Dull moment with views over the Langebaan Lagoon and Harbour Set on a slope this Stand allows a Three storey home to be Built Pictures on ad taken on top storey of already drawn Plans Set next to green Strip and in Quiet dead end No building time Limits or style guidelines