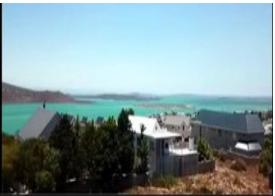

## Vacant Land For Sale in Myburgh Park

**Exterior:** 

ERF Size: Pool:

701m<sup>2</sup> No R2,150,000

**Description:** 

North facing with 180 degree Views! Never a Dull moment with views over the Langebaan Lagoon and Harbour Set on a slope this Stand allows a Three storey home to be Built Pictures on ad taken on top storey of already drawn Plans Set next to green Strip and in Quiet dead end No building time Limits or style guidelines