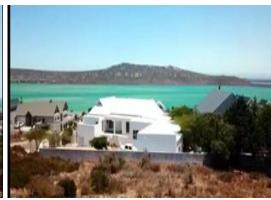

## Vacant Land For Sale in Myburgh Park

**Exterior:** 

ERF Size: Pool:

701m<sup>2</sup> No R2,150,000

**Description:** 

North facing with 180 degree Views! Never a Dull moment with views over the Langebaan Lagoon and Harbour Set on a slope this Stand allows a Three storey home to be Built Pictures on ad taken on top storey of already drawn Plans Set next to green Strip and in Quiet dead end No building time Limits or style guidelines