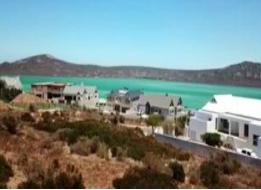

## Vacant Land For Sale in Myburgh Park

**Exterior:** 

ERF Size: Pool:

701m<sup>2</sup> No R2,150,000

**Description:** 

North facing with 180 degree Views! Never a Dull moment with views over the Langebaan Lagoon and Harbour Set on a slope this Stand allows a Three storey home to be Built Pictures on ad taken on top storey of already drawn Plans Set next to green Strip and in Quiet dead end No building time Limits or style guidelines