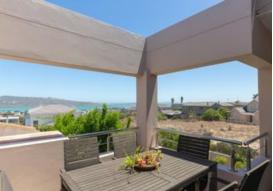

## North facing Family home with flatlet!

This beautiful 1000 square meter property is situated in the heart of Myburgh Park and boast stunning Lagoon views to the West and a greenbelt to the North. Best location to own a large family home as it is Close to a private scool and within easy access to Langebaan town, vacht club and the lagoon. Plus points of the property is three balconies with views as well as a Batchelor's flatlet with an entrance into the home and a separate entrance in the backyard overlooking the walled in garden. Set against one of the slopes in Langebaan the home was build in such a way that it consists of three levels. The entertainment area, indoor braai area openiing through stacker doors onto the balcony, kitchen, separate scullery, 3 en-suite bedrooms, a batchelor's flatlet are on the mid...