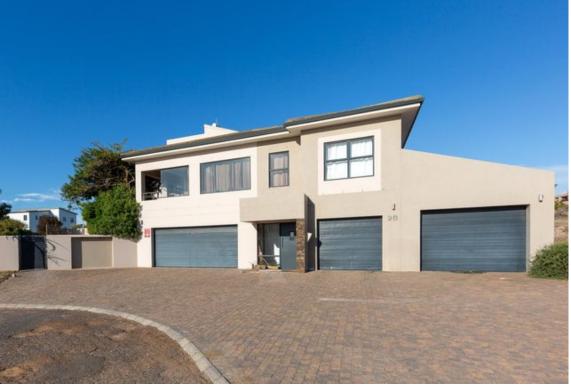

## House For Sale in Myburgh Park

R7,430,000

## North facing Family home with flatlet!

This beautiful 1000 square meter property is situated in the heart of Myburgh Park and boast stunning Lagoon views to the West and a greenbelt to the North. Best location to own a large family home as it is Close to a private scool and within easy access to Langebaan town, vacht club and the lagoon. Plus points of the property is three balconies with views as well as a Batchelor's flatlet with an entrance into the home and a separate entrance in the backyard overlooking the walled in garden. Set against one of the slopes in Langebaan the home was build in such a way that it consists of three levels. The entertainment area, indoor braai area openiing through stacker doors onto the balcony, kitchen, separate scullery, 3 en-suite bedrooms, a batchelor's flatlet are on the mid...