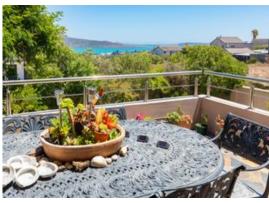

## North facing Family home with flatlet!

This beautiful 1000 square meter property is situated in the heart of Myburgh Park and boast stunning Lagoon views to the West and a greenbelt to the North. Best location to own a large family home as it is Close to a private scool and within easy access to Langebaan town, vacht club and the lagoon. Plus points of the property is three balconies with views as well as a Batchelor's flatlet with an entrance into the home and a separate entrance in the backyard overlooking the walled in garden. Set against one of the slopes in Langebaan the home was build in such a way that it consists of three levels. The entertainment area, indoor braai area openiing through stacker doors onto the balcony, kitchen, separate scullery, 3 en-suite bedrooms, a batchelor's flatlet are on the mid...