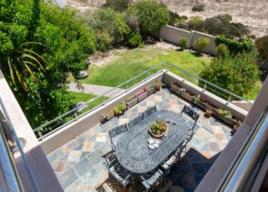

## North facing Family home with flatlet!

This beautiful 1000 square meter property is situated in the heart of Myburgh Park and boast stunning Lagoon views to the West and a greenbelt to the North. Best location to own a large family home as it is Close to a private scool and within easy access to Langebaan town, vacht club and the lagoon. Plus points of the property is three balconies with views as well as a Batchelor's flatlet with an entrance into the home and a separate entrance in the backyard overlooking the walled in garden. Set against one of the slopes in Langebaan the home was build in such a way that it consists of three levels. The entertainment area, indoor braai area openiing through stacker doors onto the balcony, kitchen, separate scullery, 3 en-suite bedrooms, a batchelor's flatlet are on the mid...