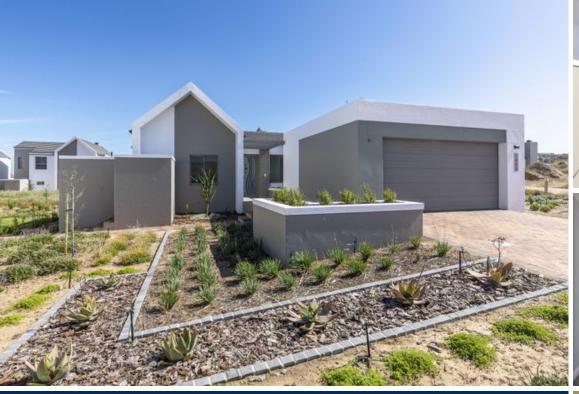

## House For Sale in Langebaan Country Estate

R4,750,000

### Newly Build North facing Home for sale in Chardon Village

ALL INCLUSIVE DEAL: NO TRANSFER COSTS Welcome to this stunning North facing single-storey home situated in Langebaan Country Estate, where modern elegance meets practicality. This beautifully finished residence features three bedrooms and two stylish bathrooms, providing a perfect blend of comfort and sophistication. The open-plan layout includes a contemporary kitchen seamlessly flowing into a separate scullery, designed for both functionality and ease. The living area is enhanced by a stacking windows boasting beautiful views over the indigenous plants where antelope rome. Aluminium stacking doors open up onto a North facing wind protected braai patio boasting views over the garden and greenbelt, perfect for relaxed outdoor living and entertaining. Additional highlights include...