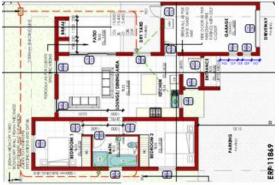

## House For Sale in Laguna

**Exterior:** 

| Floor Size:      | 101m <sup>2</sup> | ERF Size: | 211m <sup>2</sup> |
|------------------|-------------------|-----------|-------------------|
| Bedrooms:        | 2                 | Garages:  | 1                 |
| Bathrooms:       | 1                 | Security: | Yes               |
| Reception Rooms: | 2                 | Pool:     | No                |

## Brand new home in a secure estate

NO TRANSFER DUTY This soon to be completed North Facing home is situated in a secure estate near Curro Private School. It is within easy access to two malls, Long Acres Private School, a medical center and Club Mykonos. Wildflower Estate is a full walled secure estate that offer amenities for all living there. Only people living in the estate has access through this gated estate. The home consist of an open-plan living area leading to a North facing enclosed braai area overlooking the spacious walled in garden. Other features of the home include an entrance hall, a combined kitchen and scullery, center island (always a nice spot to keep the cook company and help prepare food on the stone countertops. Fitted Gas stove, hob and electric oven and plenty cupboard space. Two bedrooms with...