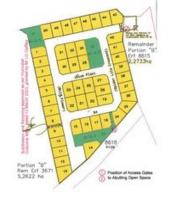

#### Plot and Plan for sale in Wildfloweer Estate

NO TRANSFER DUTY This D-plan has and easy flow to it, from the kitchen to the North facing lounge area through sliding doors onto a tilled Pergola Patio. There are a total of three bedrooms. Two share a full family bathroom while the main is en-suite with a North facing window. Laundry is in the single garage with a direct entrance into the house. Other features include extra parking under the pergola, walled in garden. This is a fully gated estate and is situated within walking distance to Curro Private school. Within a short drive to two malls, a medical center and Club Mykonos. Great investment for retiring couples of lock-up-and-go. There are only a few stands left. For more information please feel free to contact me.