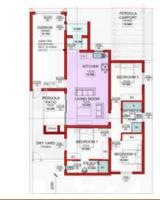

#### Plot and Plan for sale in Wildfloweer Estate

NO TRANSFER DUTY This D-plan has and easy flow to it, from the kitchen to the North facing lounge area through sliding doors onto a tilled Pergola Patio. There are a total of three bedrooms. Two share a full family bathroom while the main is en-suite with a North facing window. Laundry is in the single garage with a direct entrance into the house. Other features include extra parking under the pergola, walled in garden. This is a fully gated estate and is situated within walking distance to Curro Private school. Within a short drive to two malls, a medical center and Club Mykonos. Great investment for retiring couples of lock-up-and-go. There are only a few stands left. For more information please feel free to contact me.