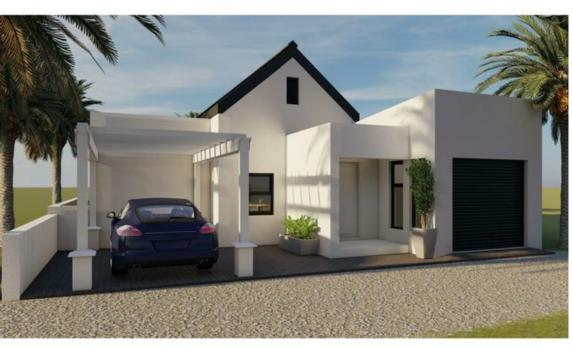

#### Plot and Plan for sale in Wildfloweer Estate

NO TRANSFER DUTY This D-plan has and easy flow to it, from the kitchen to the North facing lounge area through sliding doors onto a tilled Pergola Patio. There are a total of three bedrooms. Two share a full family bathroom while the main is en-suite with a North facing window. Laundry is in the single garage with a direct entrance into the house. Other features include extra parking under the pergola, walled in garden. This is a fully gated estate and is situated within walking distance to Curro Private school. Within a short drive to two malls, a medical center and Club Mykonos. Great investment for retiring couples of lock-up-and-go. There are only a few stands left. For more information please feel free to contact me.