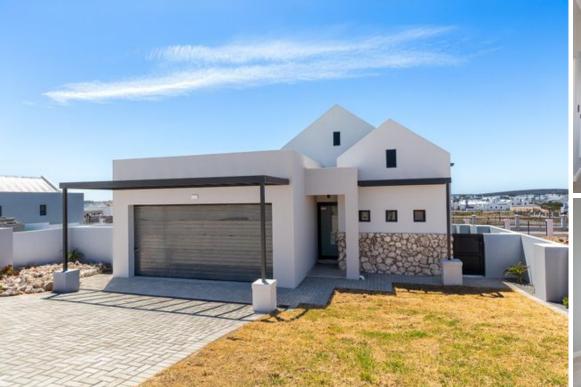

## House For Sale in Laguna

**Exterior:** 

| Floor Size:      | 143m <sup>2</sup> | ERF Size: | 445m <sup>2</sup> |
|------------------|-------------------|-----------|-------------------|
| Bedrooms:        | 3                 | Garages:  | 2                 |
| Bathrooms:       | 2                 | Security: | Yes               |
| Reception Rooms: | 2                 | Pool:     | No                |

## Newly built home in Laguna

This newly built North facing home is situated in a popular estate in Laguna. Laguna Ridge is within a short drive from two private schools, shopping malls and a medical center. The home opens up into a large open-pan living area with high ceiling trusses and boast views towards the east. Sliding doors open up into a covered outdoor braai area. A few steps takes you down into the garden. A center island divides the kitchen from the living area. The separate scullery exits into the drying yard. Other features include 3 bedrooms with plant of cupboard space. Two bedrooms share a family bathroom while the main en-suite consist of a full bathroom. Automated garage has an entrance into the home. Lovely garden in front of the home. This is the perfect investment for newly weds or a retired...