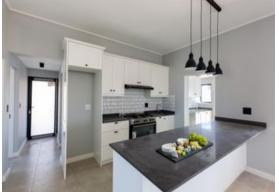

## Newly built home in Laguna

This newly built North facing home is situated in a popular estate in Laguna. Laguna Ridge is within a short drive from two private schools, shopping malls and a medical center. The home opens up into a large open-pan living area with high ceiling trusses and boast views towards the east. Sliding doors open up into a covered outdoor braai area. A few steps takes you down into the garden. A center island divides the kitchen from the living area. The separate scullery exits into the drying yard. Other features include 3 bedrooms with plant of cupboard space. Two bedrooms share a family bathroom while the main en-suite consist of a full bathroom. Automated garage has an entrance into the home. Lovely garden in front of the home. This is the perfect investment for newly weds or a retired...