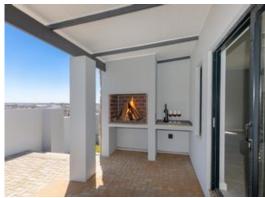

## Newly built home in Laguna

This newly built North facing home is situated in a popular estate in Laguna. Laguna Ridge is within a short drive from two private schools, shopping malls and a medical center. The home opens up into a large open-pan living area with high ceiling trusses and boast views towards the east. Sliding doors open up into a covered outdoor braai area. A few steps takes you down into the garden. A center island divides the kitchen from the living area. The separate scullery exits into the drying yard. Other features include 3 bedrooms with plant of cupboard space. Two bedrooms share a family bathroom while the main en-suite consist of a full bathroom. Automated garage has an entrance into the home. Lovely garden in front of the home. This is the perfect investment for newly weds or a retired...