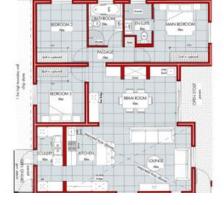

| ION.         | AREA SCHEDULE                                           |                                 |  |
|--------------|---------------------------------------------------------|---------------------------------|--|
| oney         | ERF:                                                    | 250.1 sqm                       |  |
| oris<br>oris | GROUND FLOOR :<br>DOUBLE GARAGE :<br>COVERED ENTRANCE : | 111,1sqm<br>36,4 sqm<br>1,4 sqm |  |
| Y            | TOTAL DWELDING:                                         | 148.9 sqm                       |  |
| uai          | PERGOLAS :<br>OPEN STOEP (paving) :                     | 8.3 sqm<br>9.3 sqm              |  |
|              |                                                         |                                 |  |

### Interior:

| Floor Size:      | 149m <sup>2</sup> |
|------------------|-------------------|
| Bedrooms:        | 3                 |
| Bathrooms:       | 2                 |
| Reception Rooms: | 2                 |

## **Exterior**:

| ize:       | 149m <sup>2</sup> | ERF Size: | 251m <sup>2</sup> |
|------------|-------------------|-----------|-------------------|
| oms:       | 3                 | Garages:  | 2                 |
| oms:       | 2                 | Security: | Yes               |
| ion Rooms: | 2                 | Pool:     | No                |

DESCRIPTI Single sto 3 Bedro 2 Botheo Double go Inside br