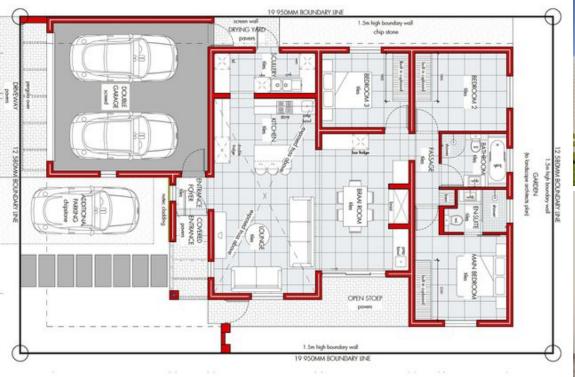

| ION.         | AREA SCHEDULE                                           |                                 |  |
|--------------|---------------------------------------------------------|---------------------------------|--|
| oney         | ERF:                                                    | 250.1 sqm                       |  |
| oris<br>oris | GROUND FLOOR :<br>DOUBLE GARAGE :<br>COVERED ENTRANCE : | 111,1sqm<br>36,4 sqm<br>1,4 sqm |  |
| Y            | TOTAL DWELDING:                                         | 148.9 sqm                       |  |
| uai          | PERGOLAS :<br>OPEN STOEP (paving) :                     | 8.3 sqm<br>9.3 sqm              |  |
|              |                                                         |                                 |  |

### Interior:

| Floor Size:      | 149m <sup>2</sup> |
|------------------|-------------------|
| Bedrooms:        | 3                 |
| Bathrooms:       | 2                 |
| Reception Rooms: | 2                 |

## **Exterior**:

| ize:       | 149m <sup>2</sup> | ERF Size: | 251m <sup>2</sup> |
|------------|-------------------|-----------|-------------------|
| oms:       | 3                 | Garages:  | 2                 |
| oms:       | 2                 | Security: | Yes               |
| ion Rooms: | 2                 | Pool:     | No                |

DESCRIPTI Single sto 3 Bedro 2 Botheo Double go Inside br