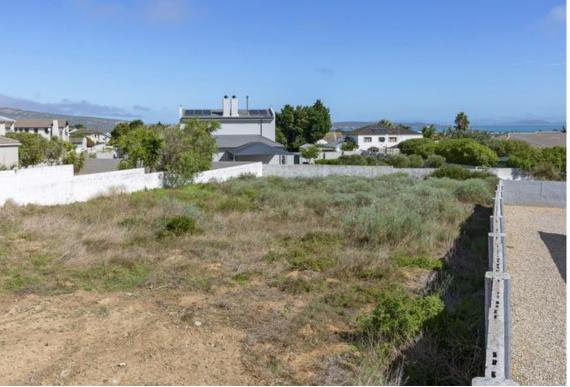

## Vacant Land For Sale in Country Club

**Exterior:** 

ERF Size:

1112m<sup>2</sup>

Rates: R850 p/m Web Ref: RL16348

REALTORS
INTERNATIONAL

Interior:

Ilonde van Hoolwerff Agent

## **Vacant Land for sale in Country Club**

Own your Land and Build your dream home. This exceptional parcel of vacant land is situated in a cul-de-sac in a prime area of Country Club. Dream of that double level home you would built in this quiet neighbourhood close to a private school, Langebaan Lagoon, town and restaurants. Sit on your balcony and watch the sun set over the Lagoon. Special features include Lagoon views and within a 5km radius of the West Coast National Park making this stand a must view! Contact your Realtor specialist today