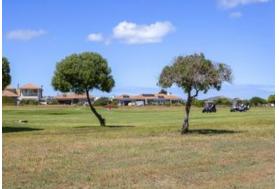

## **Bordering a Fairway!**

This 839 square meter Panhandle stand is situated along the fence of Langebaan Country Estate and boast beautiful views over a fairway. Built your single or double level house on this east facing stand. No building time limit. Walled on two sides. Within easy access to Langebaan town, lagoon, restaurants, schools and shops. Approximately 120km North of Cape Town.