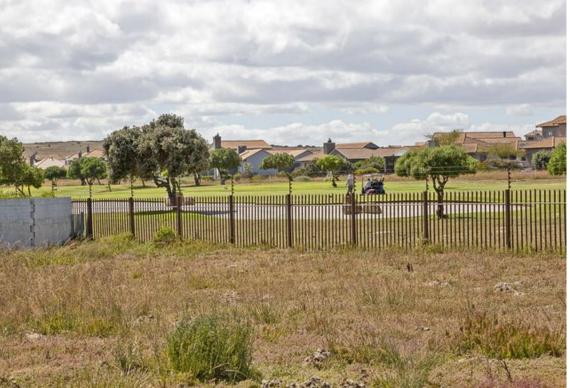

## **Bordering a Fairway!**

This 839 square meter Panhandle stand is situated along the fence of Langebaan Country Estate and boast beautiful views over a fairway. Built your single or double level house on this east facing stand. No building time limit. Walled on two sides. Within easy access to Langebaan town, lagoon, restaurants, schools and shops. Approximately 120km North of Cape Town.