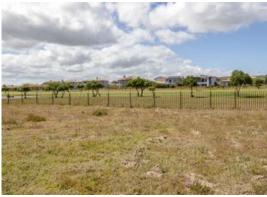

## **Bordering a Fairway!**

This 839 square meter Panhandle stand is situated along the fence of Langebaan Country Estate and boast beautiful views over a fairway. Built your single or double level house on this east facing stand. No building time limit. Walled on two sides. Within easy access to Langebaan town, lagoon, restaurants, schools and shops. Approximately 120km North of Cape Town.