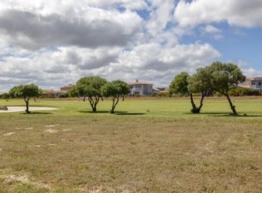

## **Bordering a Fairway!**

This 839 square meter Panhandle stand is situated along the fence of Langebaan Country Estate and boast beautiful views over a fairway. Built your single or double level house on this east facing stand. No building time limit. Walled on two sides. Within easy access to Langebaan town, lagoon, restaurants, schools and shops. Approximately 120km North of Cape Town.