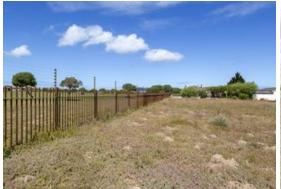

## **Bordering a Fairway!**

This 839 square meter Panhandle stand is situated along the fence of Langebaan Country Estate and boast beautiful views over a fairway. Built your single or double level house on this east facing stand. No building time limit. Walled on two sides. Within easy access to Langebaan town, lagoon, restaurants, schools and shops. Approximately 120km North of Cape Town.