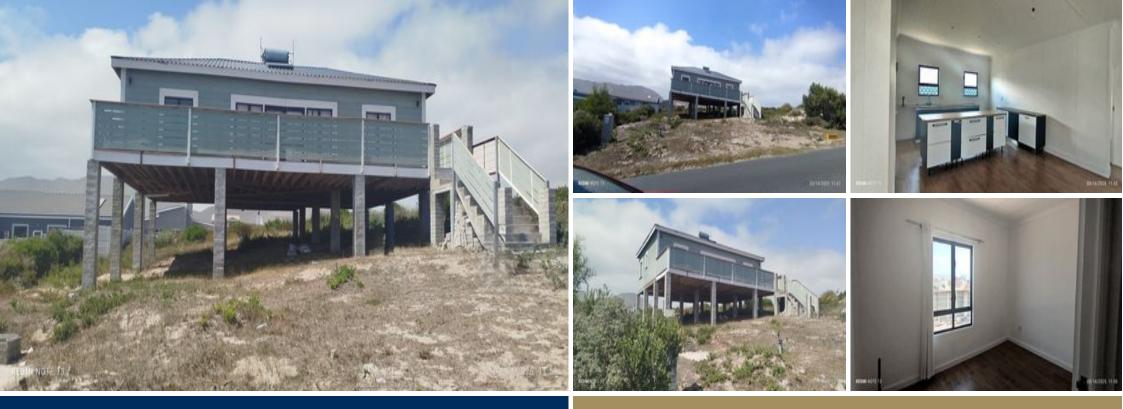

### **Spacious Nutec Home with Endless Possibilities**

This mountain-view home with a distant sea view offers an open-plan living area that flows onto a large deck. The kitchen is ready for your personal design, and the three-bedroom, two-bathroom layout allows room for customization. One bathroom still needs tiling (tiles included), and built-in cupboards are for the buyer's cost. All essential services-water, electricity, and sewage-are in place. Sold as is, this home invites you to add your finishing touches. Situated in Perlemoenbaai, near Gansbaai, this 520 sgm property includes approved plans for two flatlets beneath the main residence. Whether you complete them, create garages for up to six cars, or explore dual-living options, the structure is ready with a roof in place—saving you 50% of building costs. A unique opportunity to shape...