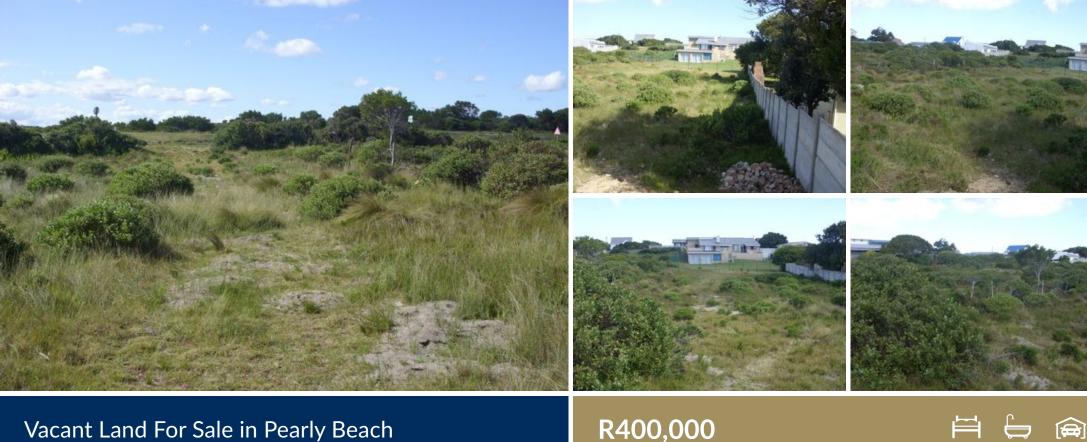

## **Exterior**:

| ERF Size: | 1001m <sup>2</sup> |
|-----------|--------------------|
| Security: | No                 |
| Pool:     | No                 |

### LARGE 1001 SQUARE METER PLOT IN PEARLY BEACH FOR SALE

This large gently sloping plot below street level is ideal to plan and build a dream holiday or retirement home. The plot is in a more tranquil area in Pearly Beach, not far away from a swimming beach and angling spots, restaurants, shops and The Pearly Beach Angling club. For nature lovers the surrounding indigenous fynbos that abound with bird life, unique to this area, is something to enjoy. Pearly Beach is a peaceful and unpretentious town, comfortable near to Gansbaai about 65 km from Hermanus and only 180 km east of Cape Town.