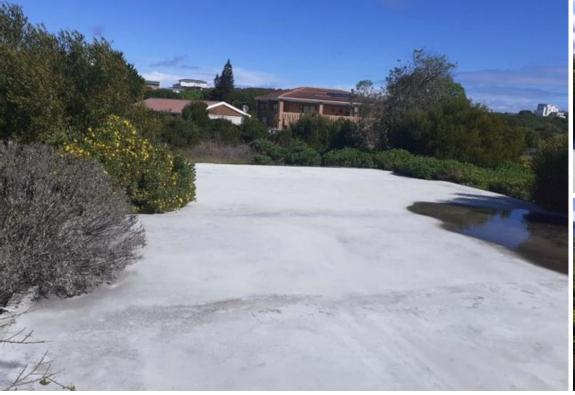

## Corner stand with approved plans for sale in Pearly Beach

The foundation and conservancy tank are already in place on this conveniently located vacant plot with approved building plans for a 2-bedroom house on a 959 square metre corner stand, and the property is only waiting for its new owner to come finish it. Water and power connections, as well as municipal deposits, were made. This property is a wonderful time and money saver, with its stunning mountain views and convenient location to Cattle Beach with its long, pristine white sand. Make an appointment to see us right away.