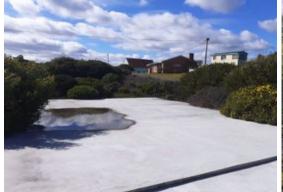

## Corner stand with approved plans for sale in Pearly Beach

The foundation and conservancy tank are already in place on this conveniently located vacant plot with approved building plans for a 2-bedroom house on a 959 square metre corner stand, and the property is only waiting for its new owner to come finish it. Water and power connections, as well as municipal deposits, were made. This property is a wonderful time and money saver, with its stunning mountain views and convenient location to Cattle Beach with its long, pristine white sand. Make an appointment to see us right away.