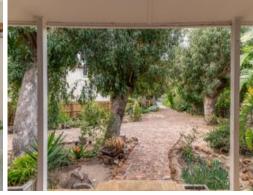

## Wingate Heights family home

This north-facing 3 bedroom home is tucked away amongst mature trees in a very quiet cut-de-sac. Full length covered verandah, low maintenance face-brick and traditional layout adds to the rural cottage ambience. Well built some 22 years ago the original bathrooms and kitchen reflect the design of the time. Generous entrance hall and living area with feature fireplace and double doors to verandah, open-plan to dining room and spacious kitchen. The passage leads to full family bathroom, 2 family bedrooms with cupboards and main bedroom with en-suite and double doors to verandah. Extra long single garage with auto door, auto driveway gates and rainwater tank complete this gem of a home.