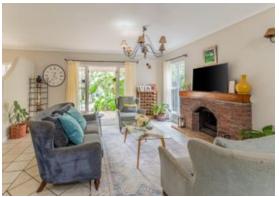

## Wingate Heights family home

This north-facing 3 bedroom home is tucked away amongst mature trees in a very quiet cut-de-sac. Full length covered verandah, low maintenance face-brick and traditional layout adds to the rural cottage ambience. Well built some 22 years ago the original bathrooms and kitchen reflect the design of the time. Generous entrance hall and living area with feature fireplace and double doors to verandah, open-plan to dining room and spacious kitchen. The passage leads to full family bathroom, 2 family bedrooms with cupboards and main bedroom with en-suite and double doors to verandah. Extra long single garage with auto door, auto driveway gates and rainwater tank complete this gem of a home.