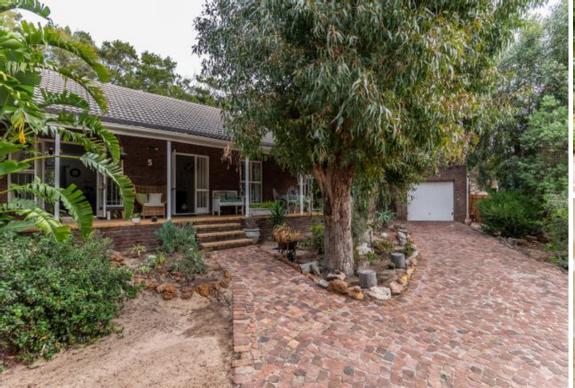

## Wingate Heights family home

This north-facing 3 bedroom home is tucked away amongst mature trees in a very quiet cut-de-sac. Full length covered verandah, low maintenance face-brick and traditional layout adds to the rural cottage ambience. Well built some 22 years ago the original bathrooms and kitchen reflect the design of the time. Generous entrance hall and living area with feature fireplace and double doors to verandah, open-plan to dining room and spacious kitchen. The passage leads to full family bathroom, 2 family bedrooms with cupboards and main bedroom with en-suite and double doors to verandah. Extra long single garage with auto door, auto driveway gates and rainwater tank complete this gem of a home.

## **Exterior:**

ERF Size: 1097m²
Garages: 1
Security: Yes
Pool: No

Web Ref: RL14838

Sue Fourie Agent

0824402178 (067) 4006734 sue@rigroup.co.za