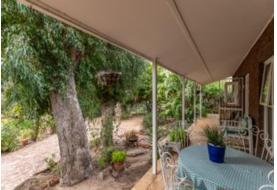

## Wingate Heights family home

This north-facing 3 bedroom home is tucked away amongst mature trees in a very quiet cut-de-sac. Full length covered verandah, low maintenance face-brick and traditional layout adds to the rural cottage ambience. Well built some 22 years ago the original bathrooms and kitchen reflect the design of the time. Generous entrance hall and living area with feature fireplace and double doors to verandah, open-plan to dining room and spacious kitchen. The passage leads to full family bathroom, 2 family bedrooms with cupboards and main bedroom with en-suite and double doors to verandah. Extra long single garage with auto door, auto driveway gates and rainwater tank complete this gem of a home.