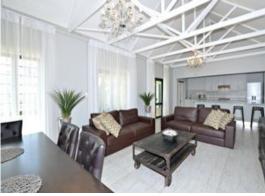

## Interior:

Floor Size: 196m<sup>2</sup> ERF Size: 614m<sup>2</sup> Bedrooms: Garages: Bathrooms: Security: Yes Reception Rooms: Pool: No

Rates: R850 p/m Levies: R650 p/m

> Leendert Hols Non-Principal **Property Practitioner**

## Plot & plan development in Quaint Philadelphia

De Meule is a small and exclusive townhouse development in the small town of Philadelphia, situated a scenic 20 minute drive from Durbanville. It consist of 11 architecturally designed freestanding homes with beautiful cobble stone internal roads and features: - 3 Bedrooms with BIC - 2 Bathrooms; MES - Open plan lounge & dining area that conveniently flow into the kitchen with scullery/laundry -Double garage with remote & direct access - Small back yard; low maintenance -Alarm system - Pet friendly Rates & levies estimated