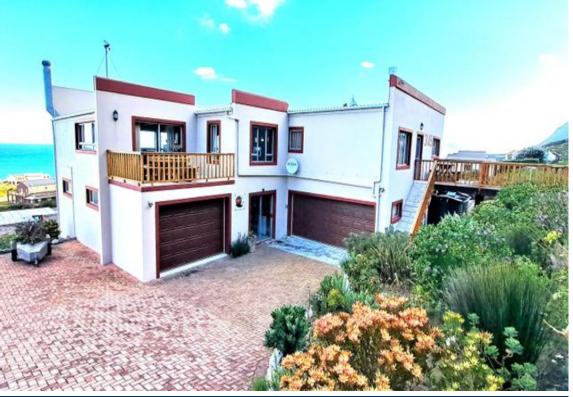

# House For Sale in Bettys Bay

R4,900,000

# **Beautiful Home with Stunning Views!**

This splendid residence features grand dimensions and ample living spaces, each complete with private en-suites and various entertainment areas. It is situated with a view of the Atlantic Ocean, within the Kogelberg Biosphere Reserve-the first in South Africa to gain international recognition. Surrounded by a narrow strip of indigenous fynbos, the home affords stunning vistas of the ocean and the Kogelberg Mountains. The top floor houses the main bedroom, kitchen, study, and two entertainment rooms, all offering stunning elevated views of the ocean and mountains. Upon entering the home, one is greeted by a spacious open-plan kitchen and lounge area, replete with a cozy fireplace, ensuring every comfort. The kitchen boasts granite countertops and ample counter space with seating. The...