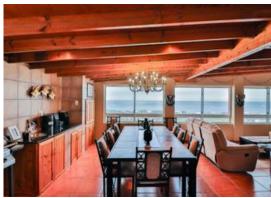

# **Beautiful Home with Stunning Views!**

This splendid residence features grand dimensions and ample living spaces, each complete with private en-suites and various entertainment areas. It is situated with a view of the Atlantic Ocean, within the Kogelberg Biosphere Reserve-the first in South Africa to gain international recognition. Surrounded by a narrow strip of indigenous fynbos, the home affords stunning vistas of the ocean and the Kogelberg Mountains. The top floor houses the main bedroom, kitchen, study, and two entertainment rooms, all offering stunning elevated views of the ocean and mountains. Upon entering the home, one is greeted by a spacious open-plan kitchen and lounge area, replete with a cozy fireplace, ensuring every comfort. The kitchen boasts granite countertops and ample counter space with seating. The...