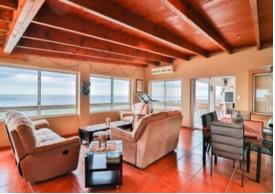

# **Beautiful Home with Stunning Views!**

This splendid residence features grand dimensions and ample living spaces, each complete with private en-suites and various entertainment areas. It is situated with a view of the Atlantic Ocean, within the Kogelberg Biosphere Reserve-the first in South Africa to gain international recognition. Surrounded by a narrow strip of indigenous fynbos, the home affords stunning vistas of the ocean and the Kogelberg Mountains. The top floor houses the main bedroom, kitchen, study, and two entertainment rooms, all offering stunning elevated views of the ocean and mountains. Upon entering the home, one is greeted by a spacious open-plan kitchen and lounge area, replete with a cozy fireplace, ensuring every comfort. The kitchen boasts granite countertops and ample counter space with seating. The...