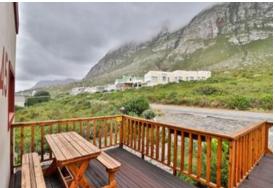

# **Beautiful Home with Stunning Views!**

This splendid residence features grand dimensions and ample living spaces, each complete with private en-suites and various entertainment areas. It is situated with a view of the Atlantic Ocean, within the Kogelberg Biosphere Reserve-the first in South Africa to gain international recognition. Surrounded by a narrow strip of indigenous fynbos, the home affords stunning vistas of the ocean and the Kogelberg Mountains. The top floor houses the main bedroom, kitchen, study, and two entertainment rooms, all offering stunning elevated views of the ocean and mountains. Upon entering the home, one is greeted by a spacious open-plan kitchen and lounge area, replete with a cozy fireplace, ensuring every comfort. The kitchen boasts granite countertops and ample counter space with seating. The...