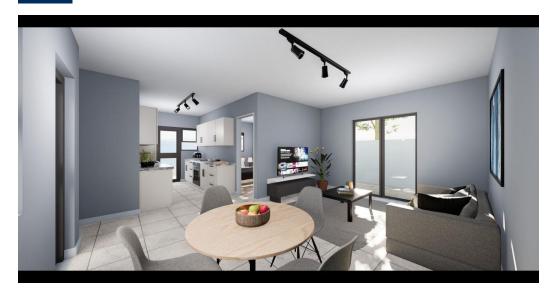

## New Plot and Plan Development in Denneburg Paarl

Introducing our exceptional new development in the heart of Deneburg, Paarl. Perfect for investors and homeowners alike, our two and three-bedroom plot and plan units offer unmatched luxury and convenience. Enjoy seamless access to all amenities and attractions, thanks to our central location. Plus, with top-notch extras like a 3kW inverter and 51-watt battery, gas hob, electric oven, gas geyser, prepaid water and electricity, and paved driveways, every detail has been meticulously crafted for your comfort and satisfaction. Don't miss this opportunity to invest in the future of upscale living in Paarl, with no transfer fees to...

## **Features**

- ✓ Loadshedding backup 31 Kw Inverter and 51 Watt Battery
- Gas Geyser
- Cupboards in kitchen and bedroom with white A-Grade melamine
- ✓ All Transfer Cost included

- ✓ Gas Stove Cooker top with Electric Oven
- 9kg Gas Cylinder
- ✓ Main Bedroom: 5 door cupboards floor to ceiling
- ✓ Smaller Bedroom: 3 door cupboard with floor to ceiling
- Kitchen with cupboards and drawers top and bottom with Granite tops (Rustenberg)