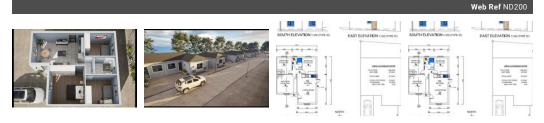

## Santa Rosa

Simplexes (7) From R1,574,000 Size from 68m² to 68m²

## New Plot and Plan Development in Denneburg Paarl

Introducing our exceptional new development in the heart of Deneburg, Paarl. Perfect for investors and homeowners alike, our two and three-bedroom plot and plan units offer unmatched luxury and convenience. Enjoy seamless access to all amenities and attractions, thanks to our central location. Plus, with top-notch extras like a 3kW inverter and 51-watt battery, gas hob, electric oven, gas geyser, prepaid water and electricity, and paved driveways, every detail has been meticulously crafted for your comfort and satisfaction. Don't miss this opportunity to invest in the future of upscale living in Paarl, with no transfer fees to...