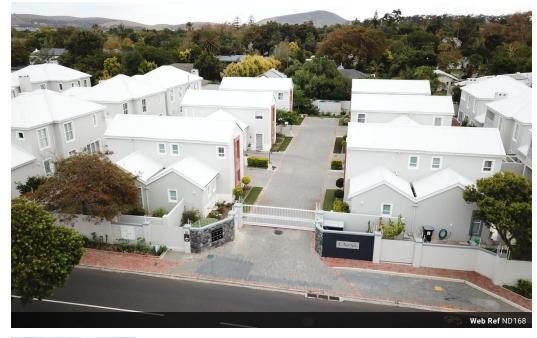

Houses (3) From R3,945 Size from 220m<sup>2</sup> to 220m<sup>2</sup>

New development in Durbanville Central

## Features

- This private, gated complex situated on the corner of Protea & Disa Road, is in close proximity of Central Durbanville and popular schools, i.e.:
- ✓ The 5 units offer communal living at its best.
- ✓ Gated access and electric fencing ensure peace of mind.
- ✓ These north-facing units on corner plots allow for ample natural light and a ...