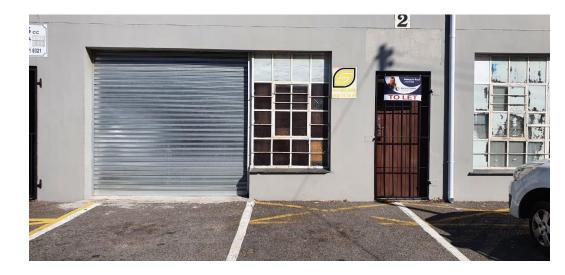

## ISA COURT FACTORY SHOP

In van der Stel I am offering this storage/workshop. Easy access to Somerset West, this building has 2 garage doors where you can enter from two sides. Any business could be used as storage or a workshop. Normal pre-paid electricity and a separate toilet only for this unit's use. For viewings contact me.