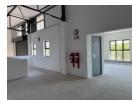

## Brand new factory to rent in Atlas Gardens.

The unit consists of a reception area, office, kitchen, 3 toilets, workshop and open plan mezzanine floor storage. Option to change the mezzanine floor to office space.

General specifications include:

6,7m of eaves height;

4m wide; and

4.8m high roller shutter door.

Rental: R90 per sqm + VAT for office & workshop and R50 per sqm for mezzanine floor storage.

Power: 3 phase-60 amps.
Solar power is available; inverters & backup power an optional extra.
Parking: 4 parking bays; 2 open and 2 undercover.