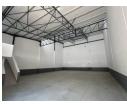

## Brand new factory to rent in Atlas Gardens.

The unit consists of a reception area, office, kitchen, 3 toilets, workshop and open plan mezzanine floor storage. Option to change the mezzanine floor to office space.

General specifications include:

6,7m of eaves height;

4m wide; and

4.8m high roller shutter door.

Rental: R90 per sqm + VAT for office & workshop and R50 per sqm for mezzanine floor storage.

Power: 3 phase-60 amps.
Solar power is available; inverters & backup power an optional extra.
Parking: 4 parking bays; 2 open and 2 undercover.