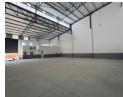

## Brand new factory to rent in Atlas Gardens.

The unit consists of a reception area, office, kitchen, 3 toilets, workshop and open plan mezzanine floor storage. Option to change the mezzanine floor to office space.

General specifications include:

6,7m of eaves height;

4m wide; and

4.8m high roller shutter door.

Rental: R90 per sqm + VAT for office & workshop and R50 per sqm for mezzanine floor storage.

Power: 3 phase-60 amps.
Solar power is available; inverters & backup power an optional extra.
Parking: 4 parking bays; 2 open and 2 undercover.