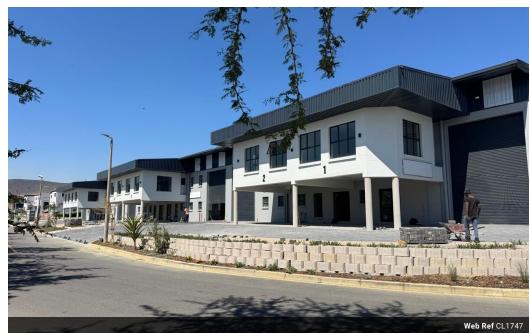

## Brand new factory to rent in Atlas Gardens.

The unit consists of a reception area, office, kitchen, 3 toilets, workshop and open plan mezzanine floor storage. Option to change the mezzanine floor to office space.

## Features

Zoning Industrial

Interior Exterior Sizes Covered Parking Bays Power 3 Phase Floor Size 467m<sup>2</sup> Yes Open Parking Bays Power Amps 60