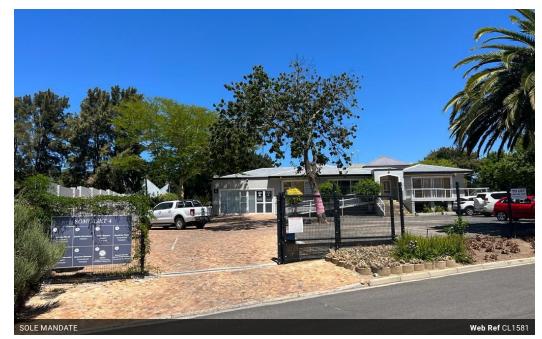

## Ground floor medical office or consultation room in Durbanville Central

This medical office or consultation room is perfectly located in Durbanville Central in the sought after Somerset Crescent. Shared reception area, waiting room, kitchen & bathroom.

Monthly Rental: R7 350 (Ex VAT, Municipal Services, WiFi & Monthly Admin Fee)

Municipal Services & WiFi: R1 450 Ex VAT

Monthly Admin Fee: R40 Ex VAT

Lease Fee: R2 500 Ex VAT

Deposit: R14 700

Parking: Ample open parking bays LEASE PERIOD: SHORT TERM RENTAL (6 MONTHS)