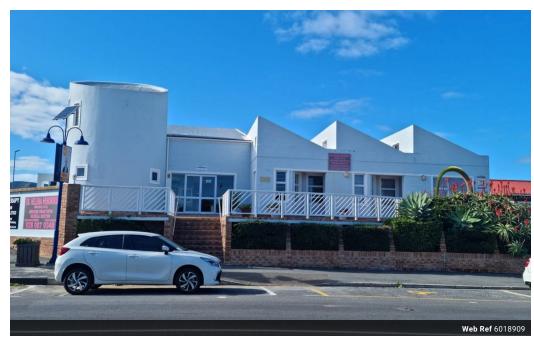

## A GOOD OPPORTUNITY FOR INVESTMENT

In the Gansbaai business district, there is commercial real estate for sale on a 732 square metre corner plot. This commercial property consists of 5 offices, two-bedroom flat (one bathroom (shower, toilet, basin) living area and kitchen. Four garages, five carports and two open parking's at the back. All of which have dependable tenants who are waiting for its new owner. Lease agreements in place till end of April 2024.

Do not miss out on this excellent business opportunity. It is a great investment with the hospital that's being build opposite the road and also police station across the road. Call us today for more information on this property or more photos. Or come and see

## Features

**Zoning** Commercial

Sizes

Floor Size 451m<sup>2</sup> Land Size 732m<sup>2</sup>