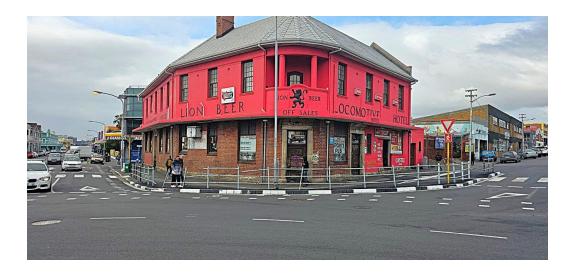

## Locomotive Hotel FOR SALE

Commercial Property for Sale: The Historic Locomotive Hotel in Salt River A Rare Opportunity to Own a Heritage Building with a Thriving Business!

Are you looking to invest in a unique and profitable commercial property? Look no further! The Locomotive Hotel, a distinguished heritage building located in the heart of Salt River, is now available for purchase. This property offers a remarkable opportunity to own and operate a well-established, multifaceted business.

Property Overview:

Type: Heritage Hotel, Bar with Indoor Braai and Pool Room, Liquor Store

Location: Salt River, Cape Town

Building Structure: Slate Roof (8 years old)

Renovations: In 2013, the upstairs tiles were replaced, along with comprehensive electrical and plumbing upgrades.

## Features

Title Building Name Zoning Freehold Locomotive Hotel Commercial

Sizes

Floor Size 412m² Land Size 370m²